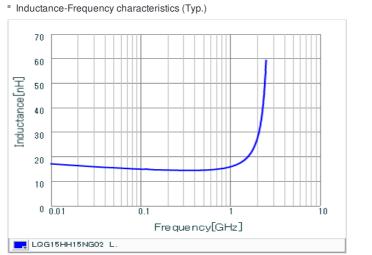

### Chart of characteristic data (The charts below may show another part number which shares its characteristics.)

Q-Frequency characteristics (Typ.)