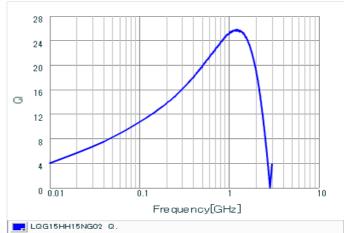

### Chart of characteristic data (The charts below may show another part number which shares its characteristics.)

Q-Frequency characteristics (Typ.)