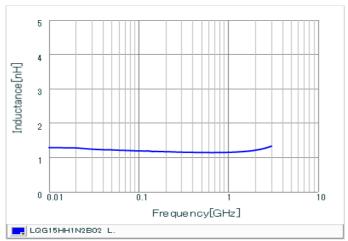

#### Chart of characteristic data (The charts below may show another part number which shares its characteristics.)

Inductance-Frequency characteristics (Typ.)

Q-Frequency characteristics (Typ.)

2 of 2

1. This datasheet is downloaded from the website of Murata Manufacturing Co., Ltd. Therefore, it's specifications are subject to change or our products in it may be discontinued without advance notice. Please check with our sales representatives or product engineers before ordering.