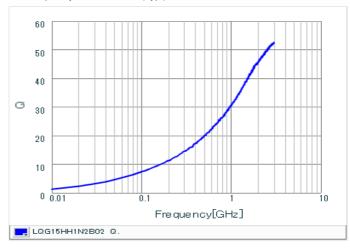

#### Chart of characteristic data (The charts below may show another part number which shares its characteristics.)

Inductance-Frequency characteristics (Typ.)

Q-Frequency characteristics (Typ.)

2 of 2

1. This datasheet is downloaded from the website of Murata Manufacturing Co., Ltd. Therefore, it's specifications are subject to change or our products in it may be discontinued without advance notice. Please check with our sales representatives or product engineers before ordering.