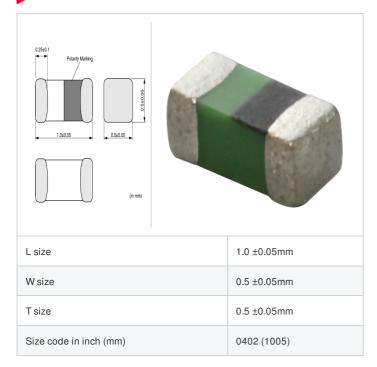

# LQG15HH1N2B02# "#" indicates a package specification code.

















< List of part numbers with package codes > LQG15HH1N2B02D , LQG15HH1N2B02J , LQG15HH1N2B02B

#### Shape



### References

| Packaging code | Specifications      | Minimum quantity |
|----------------|---------------------|------------------|
| D              | φ180mm Paper taping | 10000            |
| J              | φ330mm Paper taping | 50000            |
| В              | Packing in bulk     | 1000             |

| Mas     | s (Typ.) |
|---------|----------|
| 1 piece | 0.001g   |

## **Specifications**

| Inductance                                                          | 1.2nH ±0.1nH   |
|---------------------------------------------------------------------|----------------|
| Inductance test frequency                                           | 100MHz         |
| Rated current (Itemp) (Based on Temperature rise)                   | 1000mA         |
| Max. of DC resistance