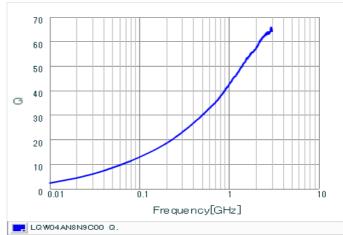

#### Specifications

| Inductance                                                          | 8.9nH ±0.2nH   |
|---------------------------------------------------------------------|----------------|
| Inductance test frequency                                           | 100MHz         |
| Rated current (Itemp) (Based on Temperature rise)                   | 330mA          |
| Max. of DC resistance                                               | 0.26Ω          |
| Q (min.)                                                            | 20             |
| Q test frequency                                                    | 250MHz         |
| Self resonance frequency (min.)                                     | 7.0GHz         |
| Operating temperature range (Self-temperature rise is not included) | -55°C to 125°C |
| Series                                                              | LQW04AN_00     |

## Chart of characteristic data (The charts below may show another part number which shares its characteristics.)

Q-Frequency characteristics (Typ.)