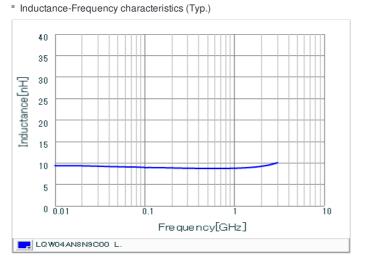

#### Specifications

| Inductance                                                          | 8.9nH ±0.2nH   |
|---------------------------------------------------------------------|----------------|
| Inductance test frequency                                           | 100MHz         |
| Rated current (Itemp) (Based on Temperature rise)                   | 330mA          |
| Max. of DC resistance                                               | 0.26Ω          |
| Q (min.)                                                            | 20             |
| Q test frequency                                                    | 250MHz         |
| Self resonance frequency (min.)                                     | 7.0GHz         |
| Operating temperature range (Self-temperature rise is not included) | -55°C to 125°C |
| Series                                                              | LQW04AN_00     |

## Chart of characteristic data (The charts below may show another part number which shares its characteristics.)

Q-Frequency characteristics (Typ.)