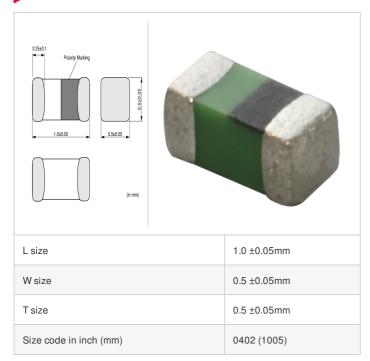

## LQG15HH22NJ02# "#" indicates a package specification code.

< List of part numbers with package codes > LQG15HH22NJ02D , LQG15HH22NJ02J , LQG15HH22NJ02B

## Shape

| Packaging code | Specifications      | Minimum quantity |
|----------------|---------------------|------------------|
| D              | φ180mm Paper taping | 10000            |
| J              | φ330mm Paper taping | 50000            |
| В              | Packing in bulk     | 1000             |

|         | Mass (Typ.) |        |
|---------|-------------|--------|
| 1 piece |             | 0.001g |

## **Specifications**

| Inductance                                                          | 22nH ±5%       |
|---------------------------------------------------------------------|----------------|
| Inductance test frequency                                           | 100MHz         |
| Rated current (Itemp) (Based on Temperature rise)                   | 350mA          |
| Max. of DC resistance                                               | 0.42Ω          |
| Q (min.)                                                            | 8              |
| Q test frequency                                                    | 100MHz         |
| Self resonance frequency (min.)                                     | 1900MHz        |
| Operating temperature range (Self-temperature rise is not included) | -55°C to 125°C |
| Series                                                              | LQG15HH_02     |