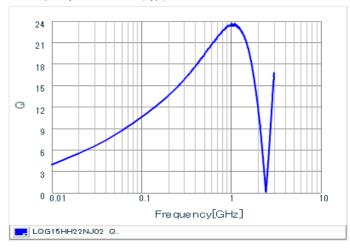

## Chart of characteristic data (The charts below may show another part number which shares its characteristics.)

Inductance-Frequency characteristics (Typ.)

Q-Frequency characteristics (Typ.)

2 of 2

1. This datasheet is downloaded from the website of Murata Manufacturing Co., Ltd. Therefore, it's specifications are subject to change or our products in it may be discontinued without advance notice. Please check with our sales representatives or product engineers before ordering.