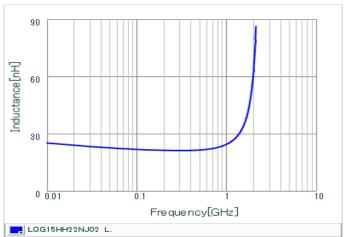

## Chart of characteristic data (The charts below may show another part number which shares its characteristics.)

Inductance-Frequency characteristics (Typ.)

Q-Frequency characteristics (Typ.)

2 of 2

1. This datasheet is downloaded from the website of Murata Manufacturing Co., Ltd. Therefore, it's specifications are subject to change or our products in it may be discontinued without advance notice. Please check with our sales representatives or product engineers before ordering.