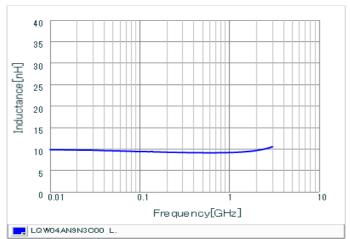

#### Chart of characteristic data (The charts below may show another part number which shares its characteristics.)

Inductance-Frequency characteristics (Typ.)

2 of 2

1. This datasheet is downloaded from the website of Murata Manufacturing Co., Ltd. Therefore, it's specifications are subject to change or our products in it may be discontinued without advance notice. Please check with our sales representatives or product engineers before ordering.