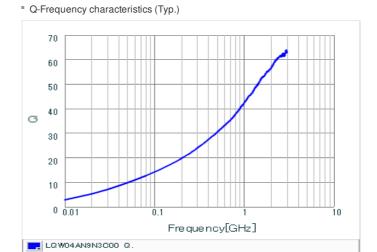

#### Chart of characteristic data (The charts below may show another part number which shares its characteristics.)

Inductance-Frequency characteristics (Typ.)

2 of 2

1. This datasheet is downloaded from the website of Murata Manufacturing Co., Ltd. Therefore, it's specifications are subject to change or our products in it may be discontinued without advance notice. Please check with our sales representatives or product engineers before ordering.