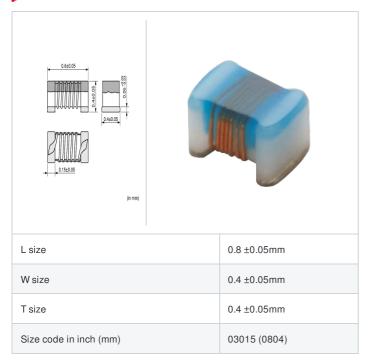

# **LQW04AN9N3C00#**

"#" indicates a package specification code.













< List of part numbers with package codes > LQW04AN9N3C00D , LQW04AN9N3C00B

## Shape



## References

| Packaging code | Specifications      | Minimum quantity |
|----------------|---------------------|------------------|
| D              | φ180mm Paper taping | 10000            |
| В              | Packing in bulk     | 500              |

| Mass (Typ.) |  |         |
|-------------|--|---------|
| 1 piece     |  | 0.0003g |

#### **Specifications**

| Inductance                                                          | 9.3nH ±0.2nH   |
|---------------------------------------------------------------------|----------------|
| Inductance test frequency                                           | 100MHz         |
| Rated current (Itemp) (Based on Temperature rise)                   | 330mA          |
| Max. of DC resistance                                               | 0