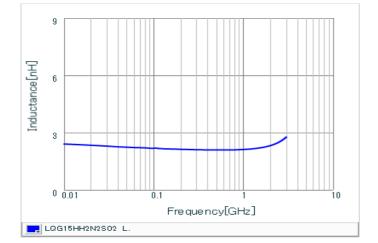

## Chart of characteristic data (The charts below may show another part number which shares its characteristics.)

Inductance-Frequency characteristics (Typ.)

Q-Frequency characteristics (Typ.)