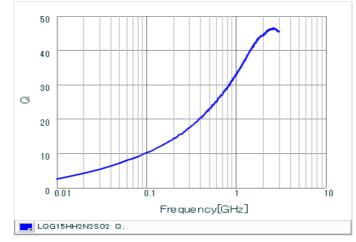

## Chart of characteristic data (The charts below may show another part number which shares its characteristics.)

Inductance-Frequency characteristics (Typ.)

Q-Frequency characteristics (Typ.)