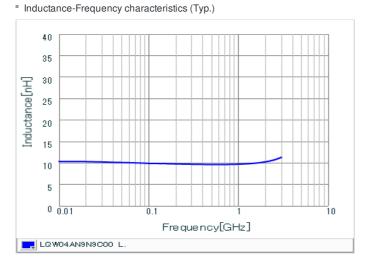

## Specifications

| Inductance                                                          | 9.9nH ±0.2nH   |
|---------------------------------------------------------------------|----------------|
| Inductance test frequency                                           | 100MHz         |
| Rated current (Itemp) (Based on Temperature rise)                   | 330mA          |
| Max. of DC resistance                                               | 0.26Ω          |
| Q (min.)                                                            | 20             |
| Q test frequency                                                    | 250MHz         |
| Self resonance frequency (min.)                                     | 7.0GHz         |
| Operating temperature range (Self-temperature rise is not included) | -55°C to 125°C |
| Series                                                              | LQW04AN_00     |