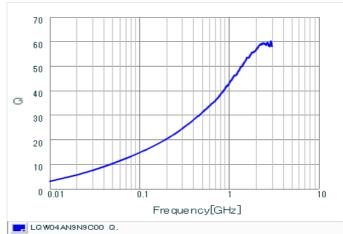

## Specifications

| Inductance                                                          | 9.9nH ±0.2nH   |
|---------------------------------------------------------------------|----------------|
| Inductance test frequency                                           | 100MHz         |
| Rated current (Itemp) (Based on Temperature rise)                   | 330mA          |
| Max. of DC resistance                                               | 0.26Ω          |
| Q (min.)                                                            | 20             |
| Q test frequency                                                    | 250MHz         |
| Self resonance frequency (min.)                                     | 7.0GHz         |
| Operating temperature range (Self-temperature rise is not included) | -55°C to 125°C |
| Series                                                              | LQW04AN_00     |

# Chart of characteristic data (The charts below may show another part number which shares its characteristics.)

Q-Frequency characteristics (Typ.)