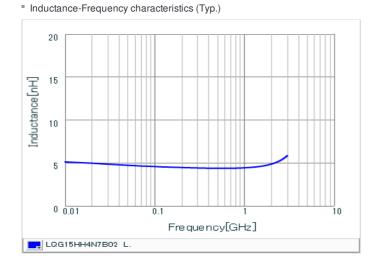

## Chart of characteristic data (The charts below may show another part number which shares its characteristics.)

Q-Frequency characteristics (Typ.)
Solution
Solut