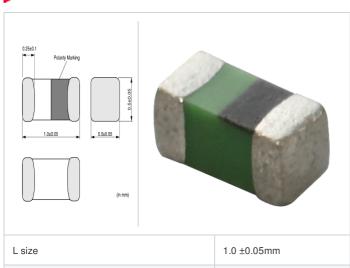

# LQG15HH4N7B02# "#" indicates a package specification code.

< List of part numbers with package codes >

LQG15HH4N7B02D , LQG15HH4N7B02J , LQG15HH4N7B02B

0.5 ±0.05mm

0.5 ±0.05mm

0402 (1005)

|   | References |
|---|------------|
| _ |            |

### Specifications

Size code in inch (mm)

W size

T size

| Inductance                                                          | 4.7nH ±0.1nH   |
|---------------------------------------------------------------------|----------------|
| Inductance test frequency                                           | 100MHz         |
| Rated current (Itemp) (Based on Temperature rise)                   | 700mA          |
| Max. of DC resistance                                               | 0.16Ω          |
| Q (min.)                                                            | 8              |
| Q test frequency                                                    | 100MHz         |
| Self resonance frequency (min.)                                     | 6000MHz        |
| Operating temperature range (Self-temperature rise is not included) | -55°C to 125°C |
| Series                                                              | LQG15HH_02     |