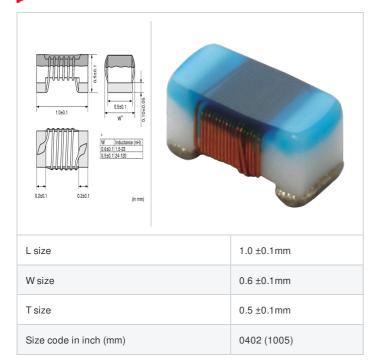

# LQW15AN8N9J0Z# "#" indicates a package specification code.















< List of part numbers with package codes > LQW15AN8N9J0ZD , LQW15AN8N9J0ZB

#### Shape



## References

| Packaging code | Specifications      | Minimum quantity |
|----------------|---------------------|------------------|
| D              | φ180mm Paper taping | 10000            |
| В              | Packing in bulk     | 500              |

|         | Mass (Typ.) |         |
|---------|-------------|---------|
| 1 piece |             | 0.0008g |

### **Specifications**

| Inductance                                                          | 8.9nH ±5%      |
|---------------------------------------------------------------------|----------------|
| Inductance test frequency                                           | 100MHz         |
| Rated current (Itemp) (Based on Temperature rise)                   | 540mA          |
| Max. of DC resistance