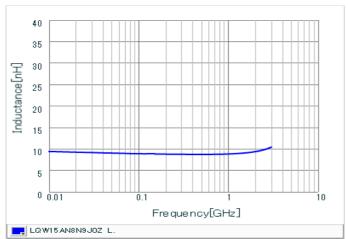

#### Chart of characteristic data (The charts below may show another part number which shares its characteristics.)

Inductance-Frequency characteristics (Typ.)

Q-Frequency characteristics (Typ.)

2 of 2

<sup>1.</sup> This datasheet is downloaded from the website of Murata Manufacturing Co., Ltd. Therefore, it's specifications are subject to change or our products in it may be discontinued without advance notice. Please check with our sales representatives or product engineers before ordering.