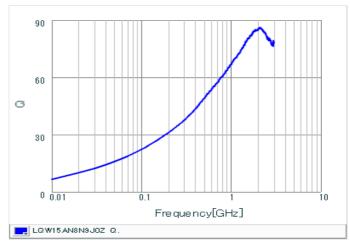

#### Chart of characteristic data (The charts below may show another part number which shares its characteristics.)

Inductance-Frequency characteristics (Typ.)

Q-Frequency characteristics (Typ.)

2 of 2

<sup>1.</sup> This datasheet is downloaded from the website of Murata Manufacturing Co., Ltd. Therefore, it's specifications are subject to change or our products in it may be discontinued without advance notice. Please check with our sales representatives or product engineers before ordering.