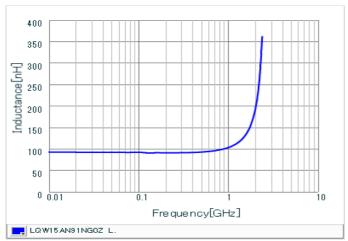

#### Chart of characteristic data (The charts below may show another part number which shares its characteristics.)

Inductance-Frequency characteristics (Typ.)

Q-Frequency characteristics (Typ.)

2 of 2

1. This datasheet is downloaded from the website of Murata Manufacturing Co., Ltd. Therefore, it's specifications are subject to change or our products in it may be discontinued without advance notice. Please check with our sales representatives or product engineers before ordering.