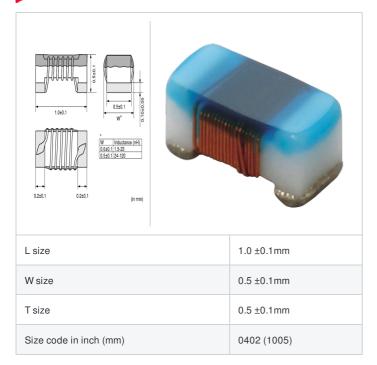

# $LQW15AN91NG0Z\# \ \ \text{``#'' indicates a package specification code}.$

















< List of part numbers with package codes > LQW15AN91NG0ZD , LQW15AN91NG0ZB

### Shape



### References

| Packaging code | Specifications      | Minimum quantity |
|----------------|---------------------|------------------|
| D              | φ180mm Paper taping | 10000            |
| В              | Packing in bulk     | 500              |

|         | Mass (Typ.) |         |
|---------|-------------|---------|
| 1 piece |             | 0.0008g |

## **Specifications**

| Inductance                                                          | 91nH ±2%       |
|---------------------------------------------------------------------|----------------|
| Inductance test frequency                                           | 100MHz         |
| Rated current (Itemp) (Based on Temperature rise)                   | 125mA          |
| Max. of DC resistance