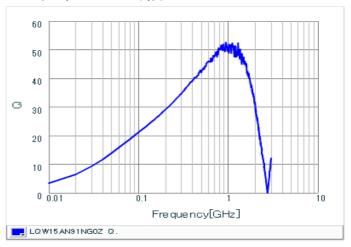

#### Chart of characteristic data (The charts below may show another part number which shares its characteristics.)

Inductance-Frequency characteristics (Typ.)

Q-Frequency characteristics (Typ.)

2 of 2

1. This datasheet is downloaded from the website of Murata Manufacturing Co., Ltd. Therefore, it's specifications are subject to change or our products in it may be discontinued without advance notice. Please check with our sales representatives or product engineers before ordering.