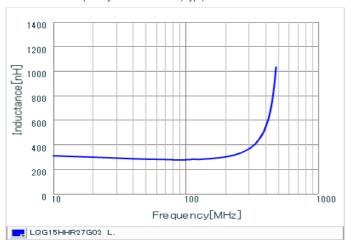

#### Chart of characteristic data (The charts below may show another part number which shares its characteristics.)

Inductance-Frequency characteristics (Typ.)

2 of 2

1. This datasheet is downloaded from the website of Murata Manufacturing Co., Ltd. Therefore, it's specifications are subject to change or our products in it may be discontinued without advance notice. Please check with our sales representatives or product engineers before ordering.