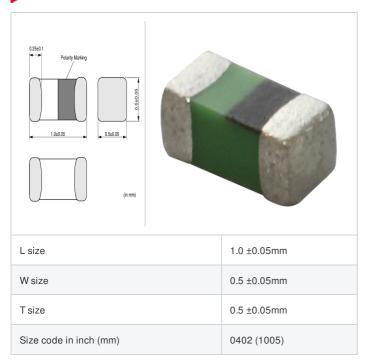

# LQG15HHR27G02# "#" indicates a package specification code.















< List of part numbers with package codes > LQG15HHR27G02D , LQG15HHR27G02J , LQG15HHR27G02B

#### Shape



### References

| Packaging code | Specifications      | Minimum quantity |
|----------------|---------------------|------------------|
| D              | φ180mm Paper taping | 10000            |
| J              | φ330mm Paper taping | 50000            |
| В              | Packing in bulk     | 1000             |

|         | Mass (Typ.) |        |
|---------|-------------|--------|
| 1 piece |             | 0.001g |

## **Specifications**

| Inductance                                                          | 270nH ±2%      |
|---------------------------------------------------------------------|----------------|
| Inductance test frequency                                           | 100MHz         |
| Rated current (Itemp) (Based on Temperature rise)                   | 110mA