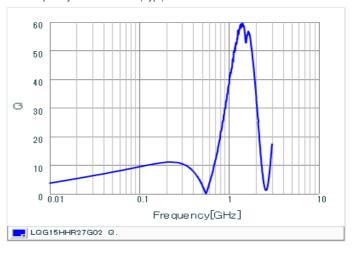

#### Chart of characteristic data (The charts below may show another part number which shares its characteristics.)

Inductance-Frequency characteristics (Typ.)

2 of 2

1. This datasheet is downloaded from the website of Murata Manufacturing Co., Ltd. Therefore, it's specifications are subject to change or our products in it may be discontinued without advance notice. Please check with our sales representatives or product engineers before ordering.