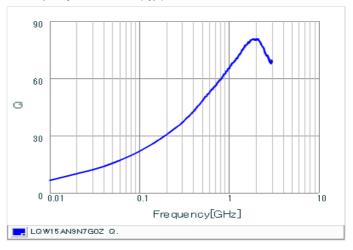

#### Chart of characteristic data (The charts below may show another part number which shares its characteristics.)

Inductance-Frequency characteristics (Typ.)

Q-Frequency characteristics (Typ.)

2 of 2

<sup>1.</sup> This datasheet is downloaded from the website of Murata Manufacturing Co., Ltd. Therefore, it's specifications are subject to change or our products in it may be discontinued without advance notice. Please check with our sales representatives or product engineers before ordering.