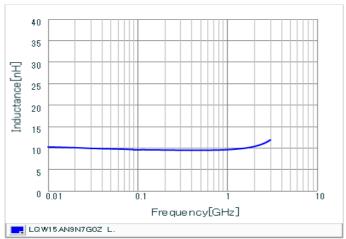

#### Chart of characteristic data (The charts below may show another part number which shares its characteristics.)

Inductance-Frequency characteristics (Typ.)

Q-Frequency characteristics (Typ.)

2 of 2

<sup>1.</sup> This datasheet is downloaded from the website of Murata Manufacturing Co., Ltd. Therefore, it's specifications are subject to change or our products in it may be discontinued without advance notice. Please check with our sales representatives or product engineers before ordering.