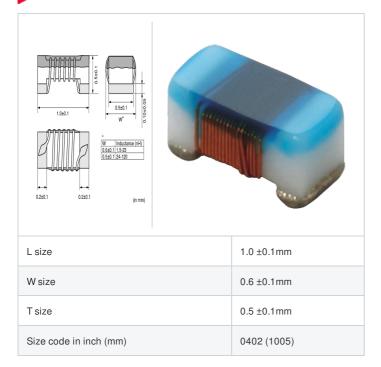

# $LQW15AN9N7G0Z\# \ \ \text{``#'' indicates a package specification code}.$















< List of part numbers with package codes > LQW15AN9N7G0ZD , LQW15AN9N7G0ZB

### Shape



### References

| Packaging code | Specifications      | Minimum quantity |
|----------------|---------------------|------------------|
| D              | φ180mm Paper taping | 10000            |
| В              | Packing in bulk     | 500              |

|         | Mass (Typ.) |         |
|---------|-------------|---------|
| 1 piece |             | 0.0008g |

## **Specifications**

| Inductance                                                          | 9.7nH ±2%      |
|---------------------------------------------------------------------|----------------|
| Inductance test frequency                                           | 100MHz         |
| Rated current (Itemp) (Based on Temperature rise)                   | 540mA          |
| Max. of DC resistance