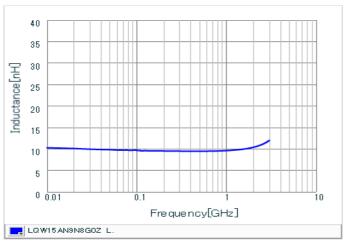

#### Chart of characteristic data (The charts below may show another part number which shares its characteristics.)

Inductance-Frequency characteristics (Typ.)

2 of 2

1. This datasheet is downloaded from the website of Murata Manufacturing Co., Ltd. Therefore, it's specifications are subject to change or our products in it may be discontinued without advance notice. Please check with our sales representatives or product engineers before ordering.