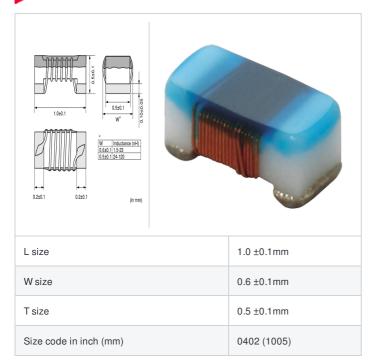

#### Shape

## **Specifications**

| Inductance                                                          | 9.8nH ±2%      |
|---------------------------------------------------------------------|----------------|
| Inductance test frequency                                           | 100MHz         |
| Rated current (Itemp) (Based on Temperature rise)                   | 540mA          |
| Max. of DC resistance                                               | 0.14Ω          |
| Q (min.)                                                            | 25             |
| Q test frequency                                                    | 250MHz         |
| Self resonance frequency (min.)                                     | 5.5GHz         |
| Operating temperature range (Self-temperature rise is not included) | -55°C to 125°C |
| Series                                                              | LQW15AN 0Z     |