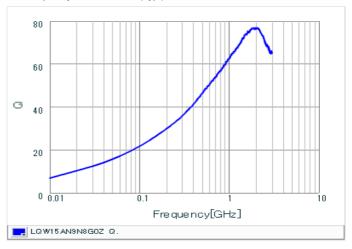

#### Chart of characteristic data (The charts below may show another part number which shares its characteristics.)

Inductance-Frequency characteristics (Typ.)

2 of 2

1. This datasheet is downloaded from the website of Murata Manufacturing Co., Ltd. Therefore, it's specifications are subject to change or our products in it may be discontinued without advance notice. Please check with our sales representatives or product engineers before ordering.