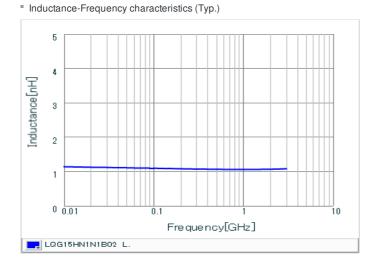

## Chart of characteristic data (The charts below may show another part number which shares its characteristics.)

## Specifications

Size code in inch (mm)

W size

T size

| Inductance                                                          | 1.1nH ±0.1nH   |
|---------------------------------------------------------------------|----------------|
| Inductance test frequency                                           | 100MHz         |
| Rated current (Itemp) (Based on Temperature rise)                   | 1000mA         |
| Max. of DC resistance                                               | 0.08Ω          |
| Q (min.)                                                            | 8              |
| Q test frequency                                                    | 100MHz         |
| Self resonance frequency (min.)                                     | 6000MHz        |
| Operating temperature range (Self-temperature rise is not included) | -55°C to 125°C |
| Series                                                              | LQG15HN_02     |