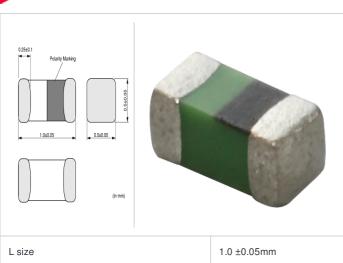

# LQG15HN1N1B02# "#" indicates a package specification code.

< List of part numbers with package codes >

LQG15HN1N1B02D , LQG15HN1N1B02J , LQG15HN1N1B02B

0.5 ±0.05mm

0.5 ±0.05mm

0402 (1005)

| References |
|------------|
|            |

## Specifications

Size code in inch (mm)

W size

T size

| Inductance                                                          | 1.1nH ±0.1nH   |
|---------------------------------------------------------------------|----------------|
| Inductance test frequency                                           | 100MHz         |
| Rated current (Itemp) (Based on Temperature rise)                   | 1000mA         |
| Max. of DC resistance                                               | 0.08Ω          |
| Q (min.)                                                            | 8              |
| Q test frequency                                                    | 100MHz         |
| Self resonance frequency (min.)                                     | 6000MHz        |
| Operating temperature range (Self-temperature rise is not included) | -55°C to 125°C |
| Series                                                              | LQG15HN_02     |