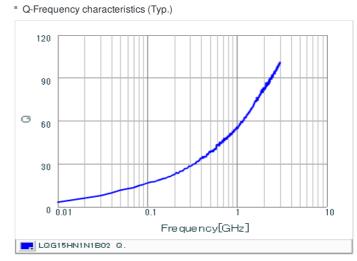

## Chart of characteristic data (The charts below may show another part number which shares its characteristics.)

## Specifications

Size code in inch (mm)

W size

T size

| Inductance                                                          | 1.1nH ±0.1nH   |
|---------------------------------------------------------------------|----------------|
| Inductance test frequency                                           | 100MHz         |
| Rated current (Itemp) (Based on Temperature rise)                   | 1000mA         |
| Max. of DC resistance                                               | 0.08Ω          |
| Q (min.)                                                            | 8              |
| Q test frequency                                                    | 100MHz         |
| Self resonance frequency (min.)                                     | 6000MHz        |
| Operating temperature range (Self-temperature rise is not included) | -55°C to 125°C |
| Series                                                              | LQG15HN_02     |