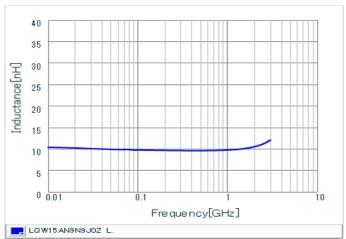

#### Chart of characteristic data (The charts below may show another part number which shares its characteristics.)

Inductance-Frequency characteristics (Typ.)

2 of 2

<sup>1.</sup> This datasheet is downloaded from the website of Murata Manufacturing Co., Ltd. Therefore, it's specifications are subject to change or our products in it may be discontinued without advance notice. Please check with our sales representatives or product engineers before ordering.