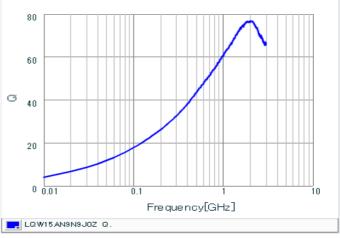

#### Chart of characteristic data (The charts below may show another part number which shares its characteristics.)

Inductance-Frequency characteristics (Typ.)

2 of 2

<sup>1.</sup> This datasheet is downloaded from the website of Murata Manufacturing Co., Ltd. Therefore, it's specifications are subject to change or our products in it may be discontinued without advance notice. Please check with our sales representatives or product engineers before ordering.