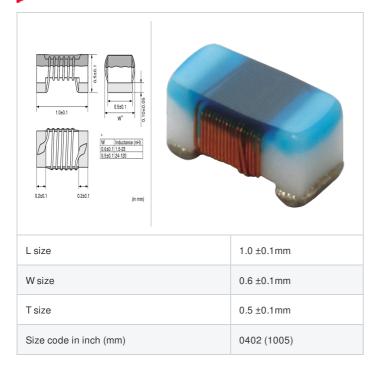

#### Shape

### References

| Packaging code | Specifications      | Minimum quantity |
|----------------|---------------------|------------------|
| D              | φ180mm Paper taping | 10000            |
| В              | Packing in bulk     | 500              |