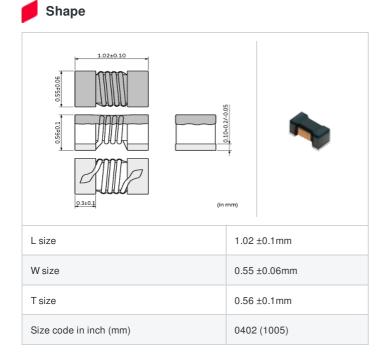

### **Specifications**

| Inductance                                                      | 22nH ±5%       |
|-----------------------------------------------------------------|----------------|
| Inductance test frequency                                       | 10MHz          |
| Rated current (Itemp) (Based on Temperature rise)               | 1300mA         |
| Max. of DC resistance                                           | 0.06Ω          |
| Self resonance frequency (min.)                                 | 3000MHz        |
| Operating temperature range (Self-temperature rise is included) | -40°C to 125°C |
| Class of magnetic shield                                        | No Shield      |
| Series                                                          | LQW15CA_00     |