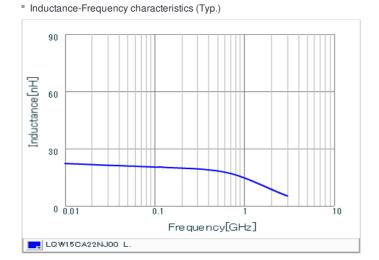

# Chart of characteristic data (The charts below may show another part number which shares its characteristics.)

Q-Frequency characteristics (Typ.)