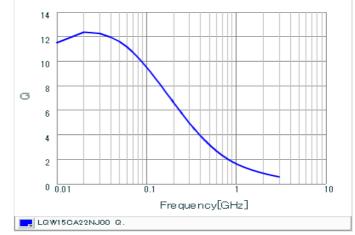

# Chart of characteristic data (The charts below may show another part number which shares its characteristics.)

Q-Frequency characteristics (Typ.)