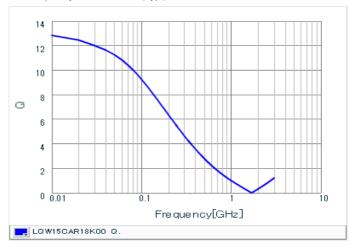

#### Chart of characteristic data (The charts below may show another part number which shares its characteristics.)

Inductance-Frequency characteristics (Typ.)

Q-Frequency characteristics (Typ.)

2 of 2

<sup>1.</sup> This datasheet is downloaded from the website of Murata Manufacturing Co., Ltd. Therefore, it's specifications are subject to change or our products in it may be discontinued without advance notice. Please check with our sales representatives or product engineers before ordering.