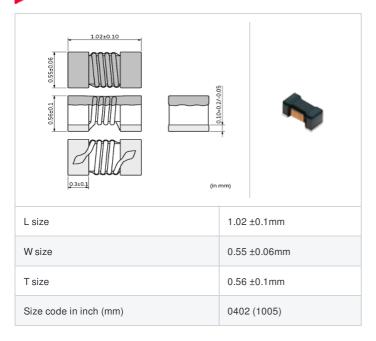

## Shape

Typical impedance:  $1000\Omega$  (typ) @  $900MHz/1700\Omega$  (typ) @ 1.7GHz