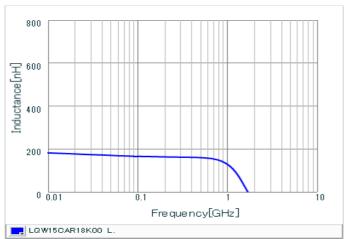

#### Chart of characteristic data (The charts below may show another part number which shares its characteristics.)

Inductance-Frequency characteristics (Typ.)

Q-Frequency characteristics (Typ.)

2 of 2

<sup>1.</sup> This datasheet is downloaded from the website of Murata Manufacturing Co., Ltd. Therefore, it's specifications are subject to change or our products in it may be discontinued without advance notice. Please check with our sales representatives or product engineers before ordering.