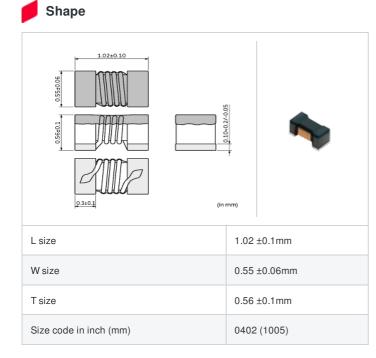

### **Specifications**

| Inductance                                                      | 320nH ±5%      |
|-----------------------------------------------------------------|----------------|
| Inductance test frequency                                       | 10MHz          |
| Rated current (Itemp) (Based on Temperature rise)               | 420mA          |
| Max. of DC resistance                                           | 0.41Ω          |
| Self resonance frequency (min.)                                 | 1100MHz        |
| Operating temperature range (Self-temperature rise is included) | -40°C to 125°C |
| Class of magnetic shield                                        | No Shield      |
| Series                                                          | LQW15CA_00     |