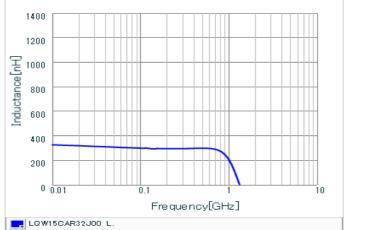

# Chart of characteristic data (The charts below may show another part number which shares its characteristics.)

Inductance-Frequency characteristics (Typ.)