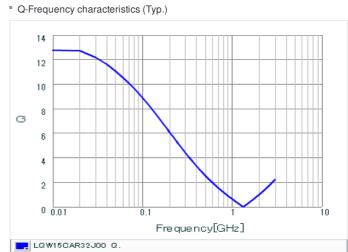

# Chart of characteristic data (The charts below may show another part number which shares its characteristics.)

Inductance-Frequency characteristics (Typ.)