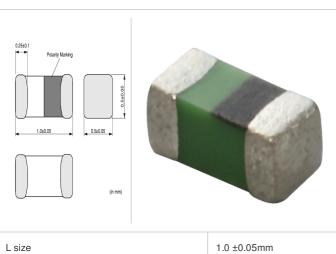

muRata Inductor Data Sheet

< List of part numbers with package codes >

LQG15HS2N2B02D , LQG15HS2N2B02J , LQG15HS2N2B02B

| L size                 | 1.0 ±0.05mm |
|------------------------|-------------|
| W size                 | 0.5 ±0.05mm |
| T size                 | 0.5 ±0.05mm |
| Size code in inch (mm) | 0402 (1005) |