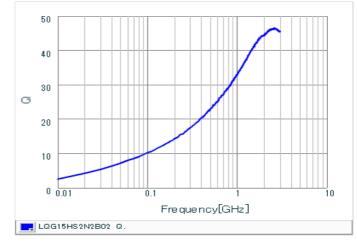

# Chart of characteristic data (The charts below may show another part number which shares its characteristics.)

Inductance-Frequency characteristics (Typ.)

Q-Frequency characteristics (Typ.)