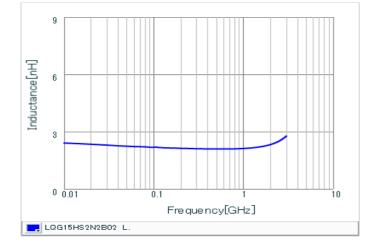

# Chart of characteristic data (The charts below may show another part number which shares its characteristics.)

Inductance-Frequency characteristics (Typ.)

Q-Frequency characteristics (Typ.)