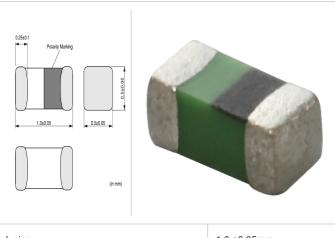

## Shape

| 1.0 ±0.05mm |  |  |
|-------------|--|--|
| 0.5 ±0.05mm |  |  |
| 0.5 ±0.05mm |  |  |
| 0402 (1005) |  |  |
|             |  |  |

| Mass (Typ. | )      |
|------------|--------|
| 1 piece    | 0.001g |