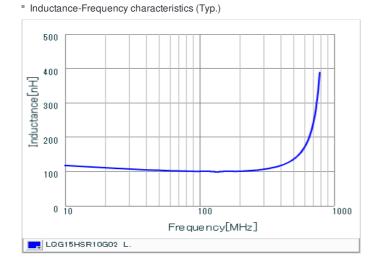

#### Specifications

| Inductance                                                          | 100nH ±2%      |
|---------------------------------------------------------------------|----------------|
| Inductance test frequency                                           | 100MHz         |
| Rated current (Itemp) (Based on Temperature rise)                   | 200mA          |
| Max. of DC resistance                                               | 1.25Ω          |
| Q (min.)                                                            | 8              |
| Q test frequency                                                    | 100MHz         |
| Self resonance frequency (min.)                                     | 600MHz         |
| Operating temperature range (Self-temperature rise is not included) | -55°C to 125°C |
| Series                                                              | LQG15HS_02     |

## Chart of characteristic data (The charts below may show another part number which shares its characteristics.)

Q-Frequency characteristics (Typ.)