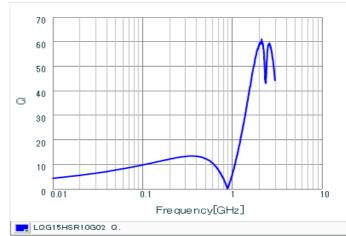

#### Specifications

| Inductance                                                          | 100nH ±2%      |
|---------------------------------------------------------------------|----------------|
| Inductance test frequency                                           | 100MHz         |
| Rated current (Itemp) (Based on Temperature rise)                   | 200mA          |
| Max. of DC resistance                                               | 1.25Ω          |
| Q (min.)                                                            | 8              |
| Q test frequency                                                    | 100MHz         |
| Self resonance frequency (min.)                                     | 600MHz         |
| Operating temperature range (Self-temperature rise is not included) | -55°C to 125°C |
| Series                                                              | LQG15HS_02     |

## Chart of characteristic data (The charts below may show another part number which shares its characteristics.)

Q-Frequency characteristics (Typ.)