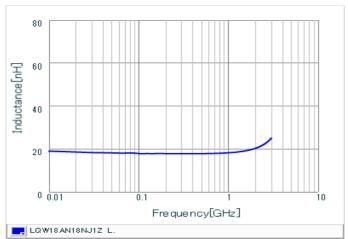

#### Chart of characteristic data (The charts below may show another part number which shares its characteristics.)

Inductance-Frequency characteristics (Typ.)

2 of 2

1. This datasheet is downloaded from the website of Murata Manufacturing Co., Ltd. Therefore, it's specifications are subject to change or our products in it may be discontinued without advance notice. Please check with our sales representatives or product engineers before ordering.