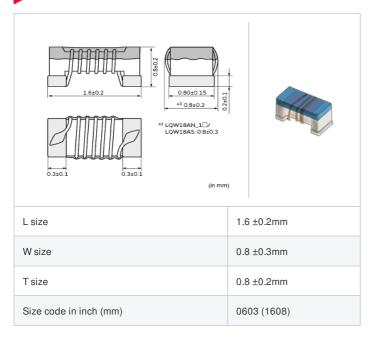

## Shape

### **Specifications**

| Inductance                                                          | 18nH ±5%       |
|---------------------------------------------------------------------|----------------|
| Inductance test frequency                                           | 100MHz         |
| Rated current (Itemp) (Based on Temperature rise)                   | 700mA          |
| Max. of DC resistance                                               | 0.085Ω         |
| Q (min.)                                                            | 42             |
| Q test frequency                                                    | 250MHz         |
| Self resonance frequency (min.)                                     | 3500MHz        |
| Operating temperature range (Self-temperature rise is not included) | -55°C to 125°C |
| Series                                                              | LQW18AN_1Z     |