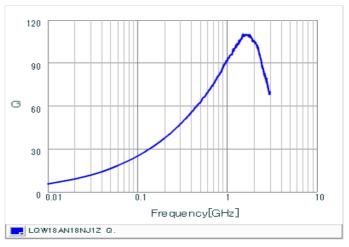

#### Chart of characteristic data (The charts below may show another part number which shares its characteristics.)

Inductance-Frequency characteristics (Typ.)

2 of 2

1. This datasheet is downloaded from the website of Murata Manufacturing Co., Ltd. Therefore, it's specifications are subject to change or our products in it may be discontinued without advance notice. Please check with our sales representatives or product engineers before ordering.