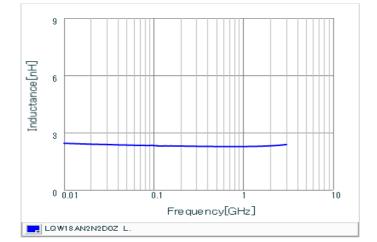

## Chart of characteristic data (The charts below may show another part number which shares its characteristics.)

Inductance-Frequency characteristics (Typ.)

Q-Frequency characteristics (Typ.)