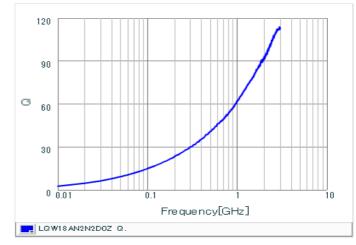

## Chart of characteristic data (The charts below may show another part number which shares its characteristics.)

Inductance-Frequency characteristics (Typ.)

Q-Frequency characteristics (Typ.)