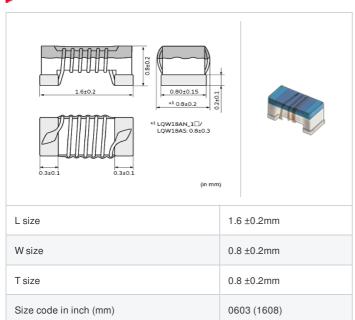

muRata Inductor Data Sheet

< List of part numbers with package codes >

LQW18AN2N2D0ZD , LQW18AN2N2D0ZJ , LQW18AN2N2D0ZB

|   | References    |
|---|---------------|
| ~ | 1101010110000 |

| Packaging<br>code | Specifications      | Minimum quantity |
|-------------------|---------------------|------------------|
| D                 | φ180mm Paper taping | 4000             |
| J                 | φ330mm Paper taping | 10000            |
| В                 | Packing in bulk     | 500              |

## Specifications

| Inductance                                                          | 2.2nH ±0.5nH   |
|---------------------------------------------------------------------|----------------|
| Inductance test frequency                                           | 100MHz         |
| Rated current (Itemp) (Based on Temperature rise)                   | 700mA          |
| Max. of DC resistance                                               | 0.042Ω         |
| Q (min.)                                                            | 16             |
| Q test frequency                                                    | 250MHz         |
| Self resonance frequency (min.)                                     | 6000MHz        |
| Operating temperature range (Self-temperature rise is not included) | -55°C to 125°C |
| Series                                                              | LQW18AN_0Z     |