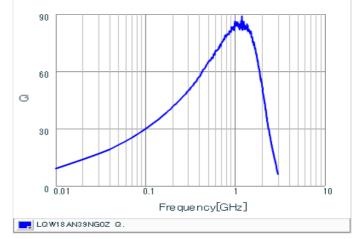

### Specifications

| Inductance                                                          | 39nH ±2%       |
|---------------------------------------------------------------------|----------------|
| Inductance test frequency                                           | 100MHz         |
| Rated current (Itemp) (Based on Temperature rise)                   | 400mA          |
| Max. of DC resistance                                               | 0.26Ω          |
| Q (min.)                                                            | 40             |
| Q test frequency                                                    | 250MHz         |
| Self resonance frequency (min.)                                     | 2800MHz        |
| Operating temperature range (Self-temperature rise is not included) | -55°C to 125°C |
| Series                                                              | LQW18AN_0Z     |

## Chart of characteristic data (The charts below may show another part number which shares its characteristics.)

Q-Frequency characteristics (Typ.)