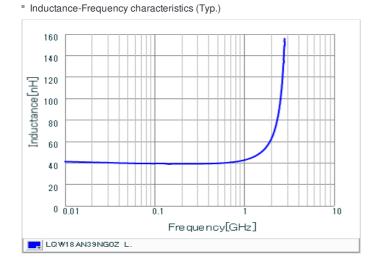

### Specifications

| Inductance                                                          | 39nH ±2%       |
|---------------------------------------------------------------------|----------------|
| Inductance test frequency                                           | 100MHz         |
| Rated current (Itemp) (Based on Temperature rise)                   | 400mA          |
| Max. of DC resistance                                               | 0.26Ω          |
| Q (min.)                                                            | 40             |
| Q test frequency                                                    | 250MHz         |
| Self resonance frequency (min.)                                     | 2800MHz        |
| Operating temperature range (Self-temperature rise is not included) | -55°C to 125°C |
| Series                                                              | LQW18AN_0Z     |

## Chart of characteristic data (The charts below may show another part number which shares its characteristics.)

Q-Frequency characteristics (Typ.)