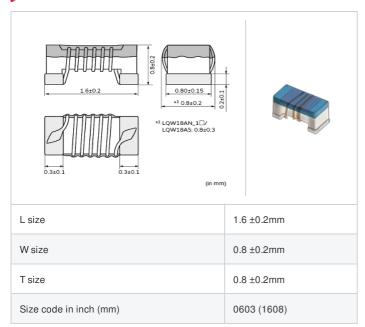

muRata Inductor Data Sheet

# LQW18AN39NG0Z# "#" indicates a package specification code.

< List of part numbers with package codes >

LQW18AN39NG0ZD , LQW18AN39NG0ZJ , LQW18AN39NG0ZB

|   | References   |
|---|--------------|
| 2 | 110101010000 |