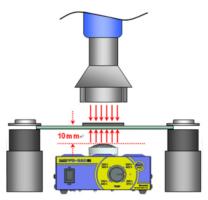

- \* Weight (w/o cord)
- \* Height(H) is the distance from bottom of the feet to the top of the hot air outlet.

Recommended: Minimum 10mm gap