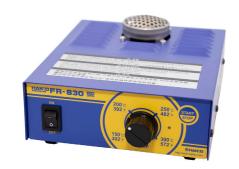

## FR-830

| Power consumption | 230W (220V)                        |
|-------------------|------------------------------------|
| Air flow          | 0.15m3/min. (fan capability)       |
| Temperature range | 150 to 300°C (Above the blow exit) |
| Dimensions        | 140(W)×75(H)×185(D)mm              |
| Weight            | 0.75kg                             |