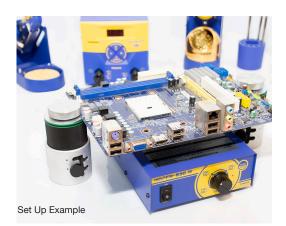

## Packing List:

FR-830

FR-830-13 Underboard Heater, British Power Cord + Instruction Manual

## Recommended Extras:

Available to purchase separately

C1390C Omniverse PCB Holder

C5027 PCB Board Holder

C5028 Rework Fixture

C5029 Large Rework Fixture

B3263 Extension Pipe

FT640 / FT641 Tweezers