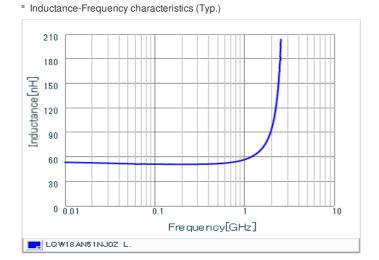

## Specifications

| Inductance                                                          | 51nH ±5%       |
|---------------------------------------------------------------------|----------------|
| Inductance test frequency                                           | 100MHz         |
| Rated current (Itemp) (Based on Temperature rise)                   | 370mA          |
| Max. of DC resistance                                               | 0.33Ω          |
| Q (min.)                                                            | 38             |
| Q test frequency                                                    | 200MHz         |
| Self resonance frequency (min.)                                     | 2500MHz        |
| Operating temperature range (Self-temperature rise is not included) | -55°C to 125°C |
| Series                                                              | LQW18AN_0Z     |