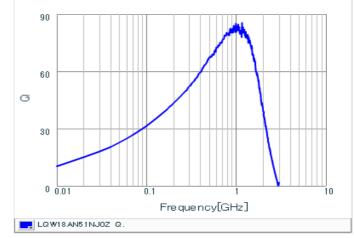

## Chart of characteristic data (The charts below may show another part number which shares its characteristics.)

Q-Frequency characteristics (Typ.)

## Specifications

| Inductance                                                          | 51nH ±5%       |
|---------------------------------------------------------------------|----------------|
| Inductance test frequency                                           | 100MHz         |
| Rated current (Itemp) (Based on Temperature rise)                   | 370mA          |
| Max. of DC resistance                                               | 0.33Ω          |
| Q (min.)                                                            | 38             |
| Q test frequency                                                    | 200MHz         |
| Self resonance frequency (min.)                                     | 2500MHz        |
| Operating temperature range (Self-temperature rise is not included) | -55°C to 125°C |
| Series                                                              | LQW18AN_0Z     |