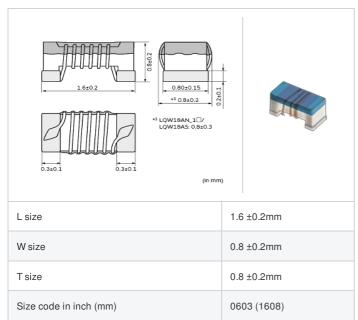

## Specifications

| Inductance                                                          | 51nH ±5%       |
|---------------------------------------------------------------------|----------------|
| Inductance test frequency                                           | 100MHz         |
| Rated current (Itemp) (Based on Temperature rise)                   | 370mA          |
| Max. of DC resistance                                               | 0.33Ω          |
| Q (min.)                                                            | 38             |
| Q test frequency                                                    | 200MHz         |
| Self resonance frequency (min.)                                     | 2500MHz        |
| Operating temperature range (Self-temperature rise is not included) | -55°C to 125°C |
| Series                                                              | LQW18AN_0Z     |