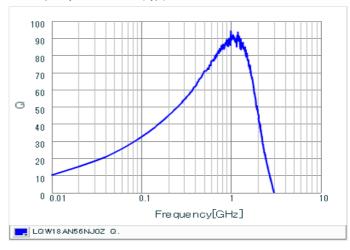

#### Chart of characteristic data (The charts below may show another part number which shares its characteristics.)

Inductance-Frequency characteristics (Typ.)

Q-Frequency characteristics (Typ.)

2 of 2

<sup>1.</sup> This datasheet is downloaded from the website of Murata Manufacturing Co., Ltd. Therefore, it's specifications are subject to change or our products in it may be discontinued without advance notice. Please check with our sales representatives or product engineers before ordering.