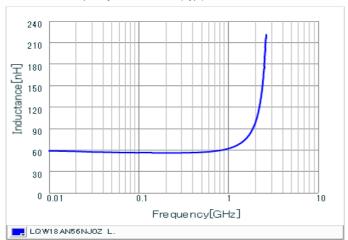

#### Chart of characteristic data (The charts below may show another part number which shares its characteristics.)

Inductance-Frequency characteristics (Typ.)

Q-Frequency characteristics (Typ.)

2 of 2

<sup>1.</sup> This datasheet is downloaded from the website of Murata Manufacturing Co., Ltd. Therefore, it's specifications are subject to change or our products in it may be discontinued without advance notice. Please check with our sales representatives or product engineers before ordering.