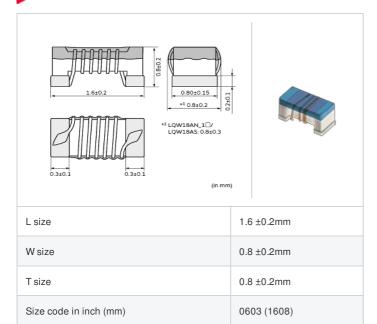

# LQW18AN56NJ0Z# "#" indicates a package specification code.













< List of part numbers with package codes >

LQW18AN56NJ0ZD , LQW18AN56NJ0ZJ , LQW18AN56NJ0ZB

### Shape



## References

| Packaging code | Specifications      | Minimum quantity |
|----------------|---------------------|------------------|
| D              | φ180mm Paper taping | 4000             |
| J              | φ330mm Paper taping | 10000            |
| В              | Packing in bulk     | 500              |

| Mass (  | Тур.)  |
|---------|--------|
| 1 piece | 0.003g |

### **Specifications**

| Inductance                                                          | 56nH ±5%       |
|---------------------------------------------------------------------|----------------|
| Inductance test frequency                                           | 100MHz         |
| Rated current (Itemp) (Based on Temperature rise)                   | 360mA          |
| Max. of DC resistance