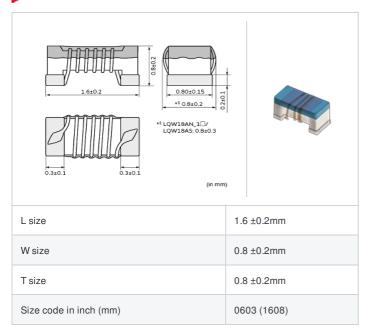

muRata Inductor Data Sheet

< List of part numbers with package codes >

LQW18AN68NJ0ZD , LQW18AN68NJ0ZJ , LQW18AN68NJ0ZB

|   | Deferences |
|---|------------|
|   | References |
| ~ |            |

| Packaging<br>code | Specifications      | Minimum quantity |
|-------------------|---------------------|------------------|
| D                 | φ180mm Paper taping | 4000             |
| J                 | φ330mm Paper taping | 10000            |
| В                 | Packing in bulk     | 500              |

## Specifications

| Inductance                                                          | 68nH ±5%       |
|---------------------------------------------------------------------|----------------|
| Inductance test frequency                                           | 100MHz         |
| Rated current (Itemp) (Based on Temperature rise)                   | 340mA          |
| Max. of DC resistance                                               | 0.38Ω          |
| Q (min.)                                                            | 38             |
| Q test frequency                                                    | 200MHz         |
| Self resonance frequency (min.)                                     | 2200MHz        |
| Operating temperature range (Self-temperature rise is not included) | -55°C to 125°C |
| Series                                                              | LQW18AN_0Z     |