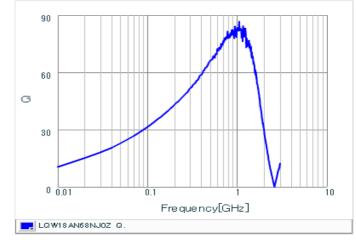

## Chart of characteristic data (The charts below may show another part number which shares its characteristics.)

Q-Frequency characteristics (Typ.)