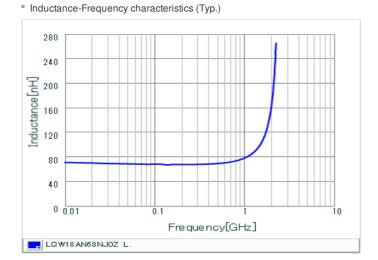

## Chart of characteristic data (The charts below may show another part number which shares its characteristics.)

Q-Frequency characteristics (Typ.)