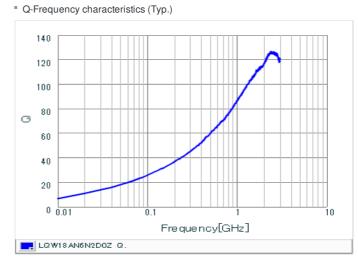

## Chart of characteristic data (The charts below may show another part number which shares its characteristics.)