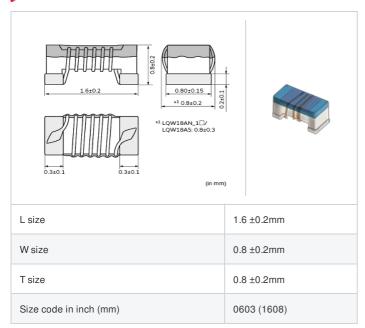

muRata Inductor Data Sheet

< List of part numbers with package codes >

LQW18AN6N2D0ZD , LQW18AN6N2D0ZJ , LQW18AN6N2D0ZB

|   | Deferences   |
|---|--------------|
|   | References   |
| _ | 110101011000 |