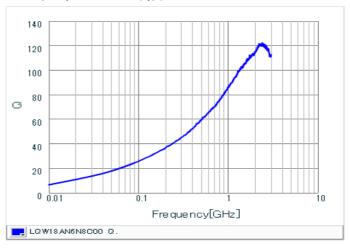

## Chart of characteristic data (The charts below may show another part number which shares its characteristics.)

Inductance-Frequency characteristics (Typ.)

Q-Frequency characteristics (Typ.)

2 of 2

<sup>1.</sup> This datasheet is downloaded from the website of Murata Manufacturing Co., Ltd. Therefore, it's specifications are subject to change or our products in it may be discontinued without advance notice. Please check with our sales representatives or product engineers before ordering.