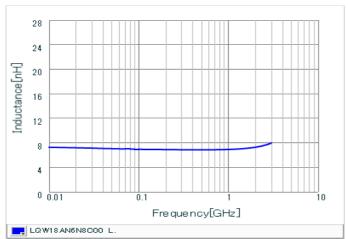

## Chart of characteristic data (The charts below may show another part number which shares its characteristics.)

Inductance-Frequency characteristics (Typ.)

Q-Frequency characteristics (Typ.)

2 of 2

<sup>1.</sup> This datasheet is downloaded from the website of Murata Manufacturing Co., Ltd. Therefore, it's specifications are subject to change or our products in it may be discontinued without advance notice. Please check with our sales representatives or product engineers before ordering.