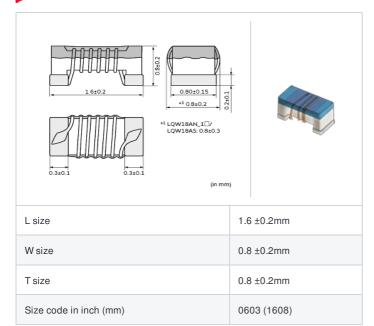

## **LQW18AN6N8C00#**

"#" indicates a package specification code.

< List of part numbers with package codes > LQW18AN6N8C00D , LQW18AN6N8C00J , LQW18AN6N8C00B