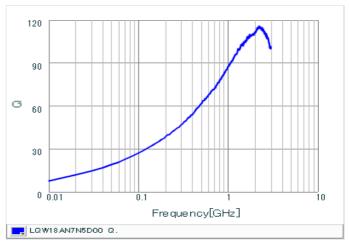

## Chart of characteristic data (The charts below may show another part number which shares its characteristics.)

Inductance-Frequency characteristics (Typ.)

2 of 2

1. This datasheet is downloaded from the website of Murata Manufacturing Co., Ltd. Therefore, it's specifications are subject to change or our products in it may be discontinued without advance notice. Please check with our sales representatives or product engineers before ordering.