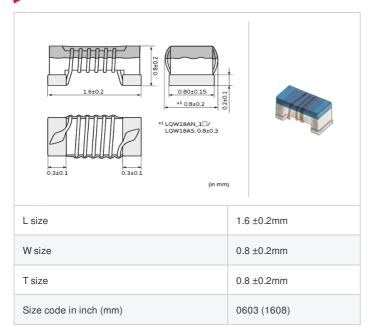

## Shape

| Packaging code | Specifications      | Minimum quantity |
|----------------|---------------------|------------------|
| D              | φ180mm Paper taping | 4000             |
| J              | φ330mm Paper taping | 10000            |
| В              | Packing in bulk     | 500              |