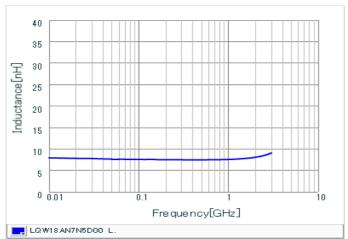

## Chart of characteristic data (The charts below may show another part number which shares its characteristics.)

Inductance-Frequency characteristics (Typ.)

2 of 2

1. This datasheet is downloaded from the website of Murata Manufacturing Co., Ltd. Therefore, it's specifications are subject to change or our products in it may be discontinued without advance notice. Please check with our sales representatives or product engineers before ordering.