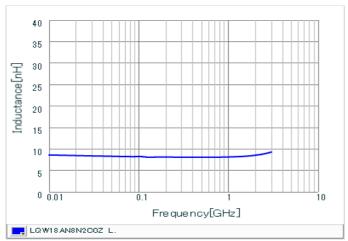

#### Chart of characteristic data (The charts below may show another part number which shares its characteristics.)

Inductance-Frequency characteristics (Typ.)

2 of 2

<sup>1.</sup> This datasheet is downloaded from the website of Murata Manufacturing Co., Ltd. Therefore, it's specifications are subject to change or our products in it may be discontinued without advance notice. Please check with our sales representatives or product engineers before ordering.