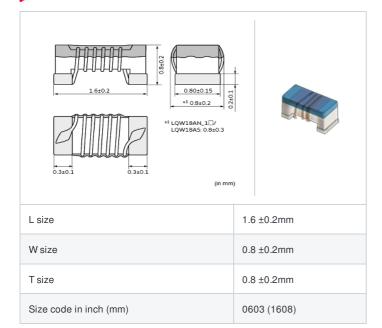

## Shape

## **Specifications**

| Inductance                                                          | 8.2nH ±0.2nH   |
|---------------------------------------------------------------------|----------------|
| Inductance test frequency                                           | 100MHz         |
| Rated current (Itemp) (Based on Temperature rise)                   | 650mA          |
| Max. of DC resistance                                               | 0.11Ω          |
| Q (min.)                                                            | 35             |
| Q test frequency                                                    | 250MHz         |
| Self resonance frequency (min.)                                     | 6000MHz        |
| Operating temperature range (Self-temperature rise is not included) | -55°C to 125°C |
| Series                                                              | LQW18AN_0Z     |