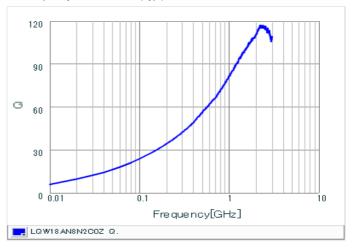

#### Chart of characteristic data (The charts below may show another part number which shares its characteristics.)

Inductance-Frequency characteristics (Typ.)

2 of 2

<sup>1.</sup> This datasheet is downloaded from the website of Murata Manufacturing Co., Ltd. Therefore, it's specifications are subject to change or our products in it may be discontinued without advance notice. Please check with our sales representatives or product engineers before ordering.