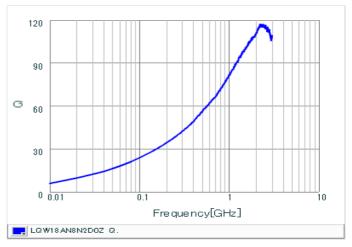

#### Chart of characteristic data (The charts below may show another part number which shares its characteristics.)

Inductance-Frequency characteristics (Typ.)

2 of 2

<sup>1.</sup> This datasheet is downloaded from the website of Murata Manufacturing Co., Ltd. Therefore, it's specifications are subject to change or our products in it may be discontinued without advance notice. Please check with our sales representatives or product engineers before ordering.