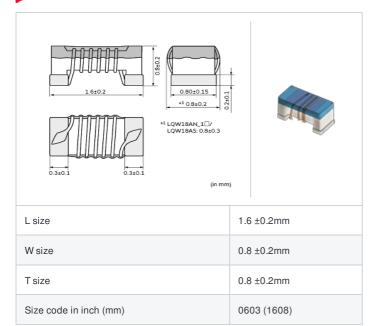

# LQW18AN8N2D0Z# "#" indicates a package specification code.















< List of part numbers with package codes > LQW18AN8N2D0ZD , LQW18AN8N2D0ZJ , LQW18AN8N2D0ZB

## Shape



# References

| Packaging code | Specifications      | Minimum quantity |
|----------------|---------------------|------------------|
| D              | φ180mm Paper taping | 4000             |
| J              | φ330mm Paper taping | 10000            |
| В              | Packing in bulk     | 500              |

|         | Mass (Typ.) |        |
|---------|-------------|--------|
| 1 piece |             | 0.003g |

## **Specifications**

| Inductance                                                          | 8.2nH ±0.5nH   |
|---------------------------------------------------------------------|----------------|
| Inductance test frequency                                           | 100MHz         |
| Rated current (Itemp) (Based on Temperature rise)                   | 650mA