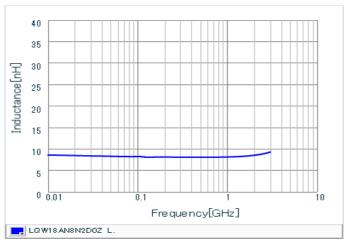

#### Chart of characteristic data (The charts below may show another part number which shares its characteristics.)

Inductance-Frequency characteristics (Typ.)

2 of 2

<sup>1.</sup> This datasheet is downloaded from the website of Murata Manufacturing Co., Ltd. Therefore, it's specifications are subject to change or our products in it may be discontinued without advance notice. Please check with our sales representatives or product engineers before ordering.