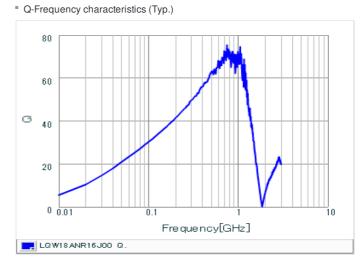

## Chart of characteristic data (The charts below may show another part number which shares its characteristics.)

## Specifications

| Inductance                                                          | 160nH ±5%      |
|---------------------------------------------------------------------|----------------|
| Inductance test frequency                                           | 100MHz         |
| Rated current (Itemp) (Based on Temperature rise)                   | 150mA          |
| Max. of DC resistance                                               | 2.1Ω           |
| Q (min.)                                                            | 32             |
| Q test frequency                                                    | 150MHz         |
| Self resonance frequency (min.)                                     | 1350MHz        |
| Operating temperature range (Self-temperature rise is not included) | -55°C to 125°C |
| Series                                                              | LQW18AN_00     |