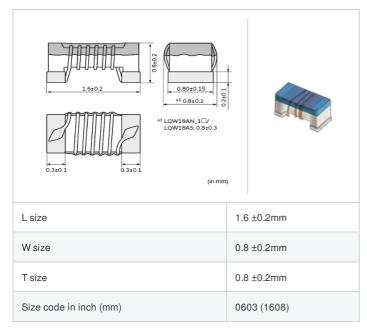

muRata Inductor Data Sheet

< List of part numbers with package codes >

LQW18ANR16J00D , LQW18ANR16J00J , LQW18ANR16J00B

| References   |
|--------------|
| TICICICITCC3 |

| Packaging<br>code | Specifications      | Minimum quantity |
|-------------------|---------------------|------------------|
| D                 | φ180mm Paper taping | 4000             |
| J                 | φ330mm Paper taping | 10000            |
| В                 | Packing in bulk     | 500              |