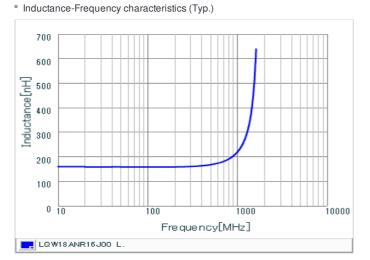

## Chart of characteristic data (The charts below may show another part number which shares its characteristics.)

## Specifications

| Inductance                                                          | 160nH ±5%      |
|---------------------------------------------------------------------|----------------|
| Inductance test frequency                                           | 100MHz         |
| Rated current (Itemp) (Based on Temperature rise)                   | 150mA          |
| Max. of DC resistance                                               | 2.1Ω           |
| Q (min.)                                                            | 32             |
| Q test frequency                                                    | 150MHz         |
| Self resonance frequency (min.)                                     | 1350MHz        |
| Operating temperature range (Self-temperature rise is not included) | -55°C to 125°C |
| Series                                                              | LQW18AN_00     |