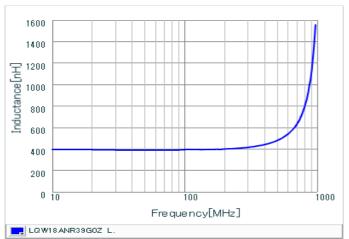

#### Chart of characteristic data (The charts below may show another part number which shares its characteristics.)

Inductance-Frequency characteristics (Typ.)

Q-Frequency characteristics (Typ.)

2 of 2

1. This datasheet is downloaded from the website of Murata Manufacturing Co., Ltd. Therefore, it's specifications are subject to change or our products in it may be discontinued without advance notice. Please check with our sales representatives or product engineers before ordering.