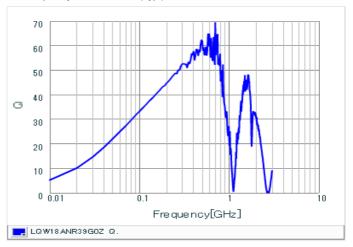

#### Chart of characteristic data (The charts below may show another part number which shares its characteristics.)

Inductance-Frequency characteristics (Typ.)

Q-Frequency characteristics (Typ.)

2 of 2

1. This datasheet is downloaded from the website of Murata Manufacturing Co., Ltd. Therefore, it's specifications are subject to change or our products in it may be discontinued without advance notice. Please check with our sales representatives or product engineers before ordering.