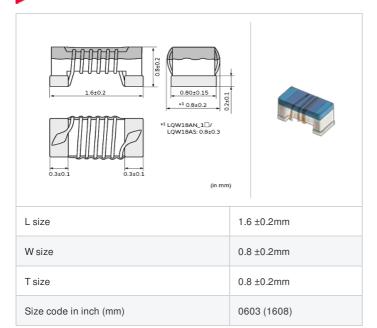

### Shape

# LQW18ANR39G0Z# "#" indicates a package specification code.

< List of part numbers with package codes >

LQW18ANR39G0ZD , LQW18ANR39G0ZJ , LQW18ANR39G0ZB