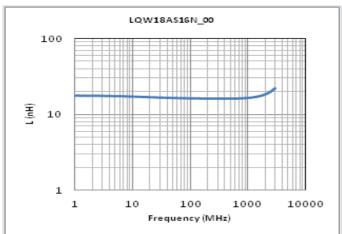

#### Chart of characteristic data (The charts below may show another part number which shares its characteristics.)

Inductance-Frequency characteristics (Typ.)

Q-Frequency characteristics (Typ.)

2 of 2

<sup>1.</sup> This datasheet is downloaded from the website of Murata Manufacturing Co., Ltd. Therefore, it's specifications are subject to change or our products in it may be discontinued without advance notice. Please check with our sales representatives or product engineers before ordering.