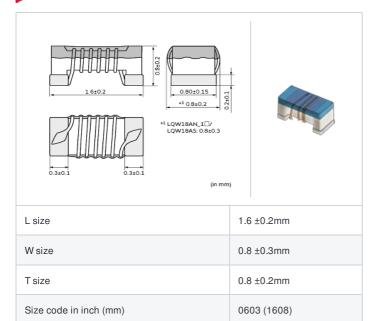

# LQW18AS16NG00#

"#" indicates a package specification code.













< List of part numbers with package codes >

LQW18AS16NG00D , LQW18AS16NG00J , LQW18AS16NG00B

## Shape



## References

| Packaging code | Specifications      | Minimum quantity |
|----------------|---------------------|------------------|
| D              | φ180mm Paper taping | 4000             |
| J              | φ330mm Paper taping | 10000            |
| В              | Packing in bulk     | 500              |

| Mass (Ty | p.)    |
|----------|--------|
| 1 piece  | 0.003g |

## **Specifications**

| Inductance                                                      | 16nH ±2%       |
|-----------------------------------------------------------------|----------------|
| Inductance test frequency                                       | 250MHz         |
| Rated current (Itemp) (Based on Temperature rise)               | 700mA          |
| Max. of DC resistance