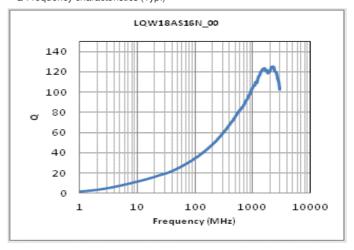

#### Chart of characteristic data (The charts below may show another part number which shares its characteristics.)

Inductance-Frequency characteristics (Typ.)

Q-Frequency characteristics (Typ.)

2 of 2

<sup>1.</sup> This datasheet is downloaded from the website of Murata Manufacturing Co., Ltd. Therefore, it's specifications are subject to change or our products in it may be discontinued without advance notice. Please check with our sales representatives or product engineers before ordering.