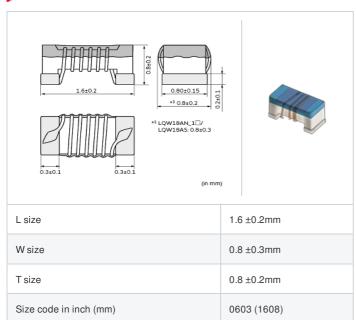

muRata Inductor Data Sheet

< List of part numbers with package codes >

LQW18AS18NG00D , LQW18AS18NG00J , LQW18AS18NG00B

| - |              |
|---|--------------|
|   | References   |
|   | 110101010000 |

|   | Mass (Typ.) |        |
|---|-------------|--------|
| 1 | piece       | 0.003g |

# Specifications

| Inductance                                                      | 18nH ±2%       |
|-----------------------------------------------------------------|----------------|
| Inductance test frequency                                       | 250MHz         |
| Rated current (Itemp) (Based on Temperature rise)               | 700mA          |
| Max. of DC resistance                                           | 0.170Ω         |
| Q (min.)                                                        | 35             |
| Q test frequency                                                | 250MHz         |
| Self resonance frequency (min.)                                 | 3100MHz        |
| Operating temperature range (Self-temperature rise is included) | -40°C to 125°C |
| Series                                                          | LQW18AS_00     |