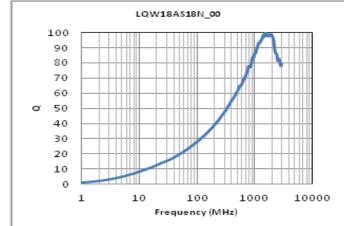

# Chart of characteristic data (The charts below may show another part number which shares its characteristics.)

Q-Frequency characteristics (Typ.)

# Specifications

| Inductance                                                      | 18nH ±2%       |
|-----------------------------------------------------------------|----------------|
| Inductance test frequency                                       | 250MHz         |
| Rated current (Itemp) (Based on Temperature rise)               | 700mA          |
| Max. of DC resistance                                           | 0.170Ω         |
| Q (min.)                                                        | 35             |
| Q test frequency                                                | 250MHz         |
| Self resonance frequency (min.)                                 | 3100MHz        |
| Operating temperature range (Self-temperature rise is included) | -40°C to 125°C |
| Series                                                          | LQW18AS_00     |