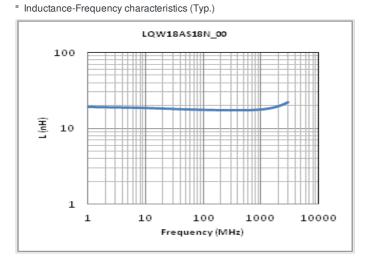

# Chart of characteristic data (The charts below may show another part number which shares its characteristics.)

Q-Frequency characteristics (Typ.)

# Specifications

| Inductance                                                      | 18nH ±2%       |
|-----------------------------------------------------------------|----------------|
| Inductance test frequency                                       | 250MHz         |
| Rated current (Itemp) (Based on Temperature rise)               | 700mA          |
| Max. of DC resistance                                           | 0.170Ω         |
| Q (min.)                                                        | 35             |
| Q test frequency                                                | 250MHz         |
| Self resonance frequency (min.)                                 | 3100MHz        |
| Operating temperature range (Self-temperature rise is included) | -40°C to 125°C |
| Series                                                          | LQW18AS_00     |