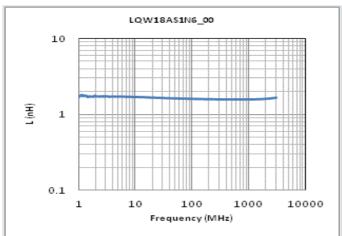

#### Chart of characteristic data (The charts below may show another part number which shares its characteristics.)

Inductance-Frequency characteristics (Typ.)

Q-Frequency characteristics (Typ.)

2 of 2

1. This datasheet is downloaded from the website of Murata Manufacturing Co., Ltd. Therefore, it's specifications are subject to change or our products in it may be discontinued without advance notice. Please check with our sales representatives or product engineers before ordering.