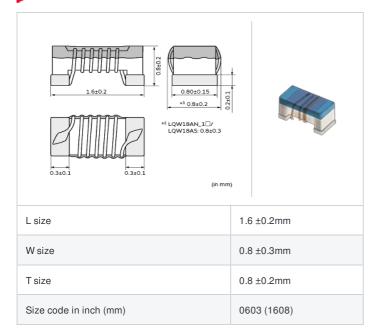

## Shape

## **Specifications**

| Inductance                                                      | 1.6nH ±5%      |
|-----------------------------------------------------------------|----------------|
| Inductance test frequency                                       | 250MHz         |
| Rated current (Itemp) (Based on Temperature rise)               | 700mA          |
| Max. of DC resistance                                           | 0.030Ω         |
| Q (min.)                                                        | 24             |
| Q test frequency                                                | 250MHz         |
| Self resonance frequency (min.)                                 | 12500MHz       |
| Operating temperature range (Self-temperature rise is included) | -40°C to 125°C |
| Series                                                          | LQW18AS_00     |