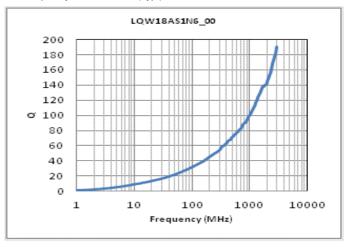

#### Chart of characteristic data (The charts below may show another part number which shares its characteristics.)

Inductance-Frequency characteristics (Typ.)

Q-Frequency characteristics (Typ.)

2 of 2

1. This datasheet is downloaded from the website of Murata Manufacturing Co., Ltd. Therefore, it's specifications are subject to change or our products in it may be discontinued without advance notice. Please check with our sales representatives or product engineers before ordering.