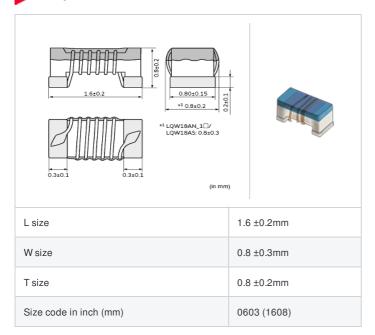

## LQW18AS1N8J0Z# "#" indicates a package specification code.















< List of part numbers with package codes > LQW18AS1N8J0ZD , LQW18AS1N8J0ZJ , LQW18AS1N8J0ZB

## **Shape**



## References

| Packaging code | Specifications      | Minimum quantity |
|----------------|---------------------|------------------|
| D              | φ180mm Paper taping | 4000             |
| J              | φ330mm Paper taping | 10000            |
| В              | Packing in bulk     | 500              |

| Mass    | (Тур.) |
|---------|--------|
| 1 piece | 0.003g |

## **Specifications**

| Inductance                                                      | 1.8nH ±5%      |
|-----------------------------------------------------------------|----------------|
| Inductance test frequency                                       | 250MHz         |
| Rated current (Itemp) (Based on Temperature rise)               | 700mA          |
| Max. of DC resistance