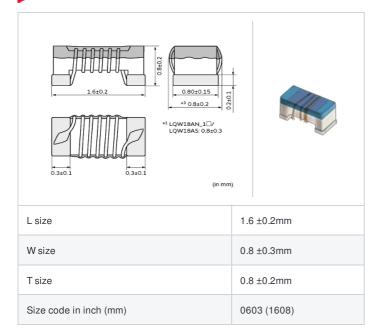

# LQW18AS30NG00#

"#" indicates a package specification code.















< List of part numbers with package codes > LQW18AS30NG00D , LQW18AS30NG00J , LQW18AS30NG00B

#### Shape



## References

| Packaging code | Specifications      | Minimum quantity |
|----------------|---------------------|------------------|
| D              | φ180mm Paper taping | 4000             |
| J              | φ330mm Paper taping | 10000            |
| В              | Packing in bulk     | 500              |

| Mass (Typ.) |        |
|-------------|--------|
| 1 piece     | 0.003g |

### **Specifications**

| Inductance                                                      | 30nH ±2%         |
|-----------------------------------------------------------------|------------------|
| Inductance test frequency                                       | 250MHz           |
| Rated current (Itemp) (Based on Temperature rise)               | 600mA            |
| Max. of DC resistance