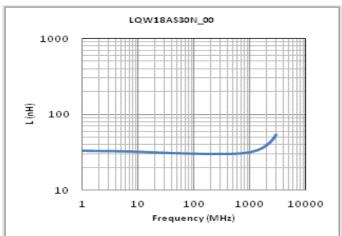

#### Chart of characteristic data (The charts below may show another part number which shares its characteristics.)

Inductance-Frequency characteristics (Typ.)

Q-Frequency characteristics (Typ.)

2 of 2

<sup>1.</sup> This datasheet is downloaded from the website of Murata Manufacturing Co., Ltd. Therefore, it's specifications are subject to change or our products in it may be discontinued without advance notice. Please check with our sales representatives or product engineers before ordering.