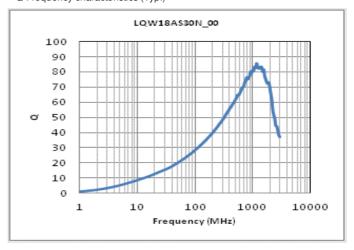

#### Chart of characteristic data (The charts below may show another part number which shares its characteristics.)

Inductance-Frequency characteristics (Typ.)

Q-Frequency characteristics (Typ.)

2 of 2

<sup>1.</sup> This datasheet is downloaded from the website of Murata Manufacturing Co., Ltd. Therefore, it's specifications are subject to change or our products in it may be discontinued without advance notice. Please check with our sales representatives or product engineers before ordering.