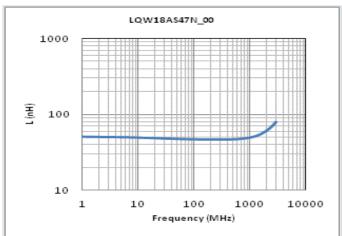

#### Chart of characteristic data (The charts below may show another part number which shares its characteristics.)

Inductance-Frequency characteristics (Typ.)

Q-Frequency characteristics (Typ.)

2 of 2

<sup>1.</sup> This datasheet is downloaded from the website of Murata Manufacturing Co., Ltd. Therefore, it's specifications are subject to change or our products in it may be discontinued without advance notice. Please check with our sales representatives or product engineers before ordering.