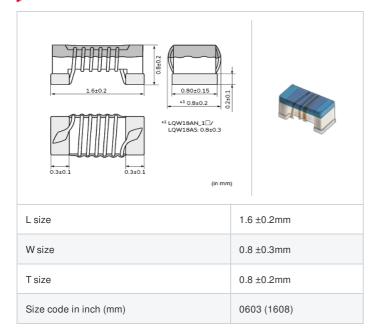

# LQW18AS47NJ00# "#" indicates a package specification code.













< List of part numbers with package codes > LQW18AS47NJ00D , LQW18AS47NJ00J , LQW18AS47NJ00B

## Shape



# References

| Packaging code | Specifications      | Minimum quantity |
|----------------|---------------------|------------------|
| D              | φ180mm Paper taping | 4000             |
| J              | φ330mm Paper taping | 10000            |
| В              | Packing in bulk     | 500              |

| Mass (Ty | p.)    |
|----------|--------|
| 1 piece  | 0.003g |

## **Specifications**

| Inductance                                                      | 47nH ±5%       |
|-----------------------------------------------------------------|----------------|
| Inductance test frequency                                       | 200MHz         |
| Rated current (Itemp) (Based on Temperature rise)               | 600mA          |
| Max. of DC resistance