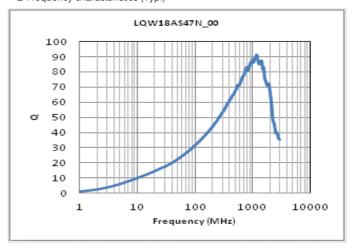

#### Chart of characteristic data (The charts below may show another part number which shares its characteristics.)

Inductance-Frequency characteristics (Typ.)

Q-Frequency characteristics (Typ.)

2 of 2

<sup>1.</sup> This datasheet is downloaded from the website of Murata Manufacturing Co., Ltd. Therefore, it's specifications are subject to change or our products in it may be discontinued without advance notice. Please check with our sales representatives or product engineers before ordering.