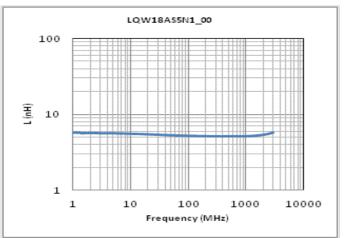

Inductance-Frequency characteristics (Typ.)

# Chart of characteristic data (The charts below may show another part number which shares its characteristics.)