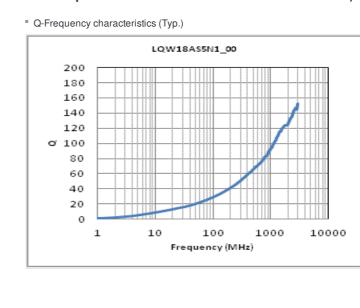

# Chart of characteristic data (The charts below may show another part number which shares its characteristics.)