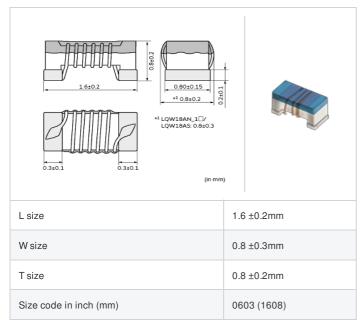

muRata Inductor Data Sheet

< List of part numbers with package codes >

LQW18AS5N1J00D , LQW18AS5N1J00J , LQW18AS5N1J00B