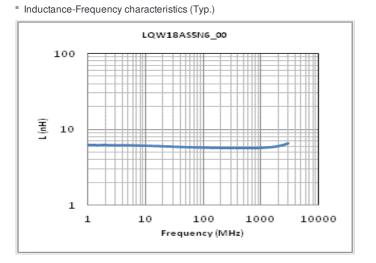

# Specifications

| Inductance                                                      | 5.6nH ±5%      |
|-----------------------------------------------------------------|----------------|
| Inductance test frequency                                       | 250MHz         |
| Rated current (Itemp) (Based on Temperature rise)               | 700mA          |
| Max. of DC resistance                                           | 0.075Ω         |
| Q (min.)                                                        | 26             |
| Q test frequency                                                | 250MHz         |
| Self resonance frequency (min.)                                 | 4760MHz        |
| Operating temperature range (Self-temperature rise is included) | -40°C to 125°C |
| Series                                                          | LQW18AS_00     |

# Chart of characteristic data (The charts below may show another part number which shares its characteristics.)

Q-Frequency characteristics (Typ.)