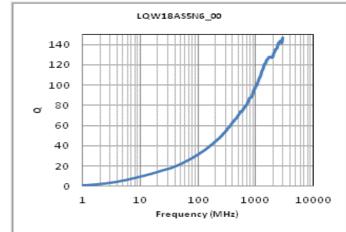

# Specifications

| Inductance                                                      | 5.6nH ±5%      |
|-----------------------------------------------------------------|----------------|
| Inductance test frequency                                       | 250MHz         |
| Rated current (Itemp) (Based on Temperature rise)               | 700mA          |
| Max. of DC resistance                                           | 0.075Ω         |
| Q (min.)                                                        | 26             |
| Q test frequency                                                | 250MHz         |
| Self resonance frequency (min.)                                 | 4760MHz        |
| Operating temperature range (Self-temperature rise is included) | -40°C to 125°C |
| Series                                                          | LQW18AS_00     |

# Chart of characteristic data (The charts below may show another part number which shares its characteristics.)

Q-Frequency characteristics (Typ.)