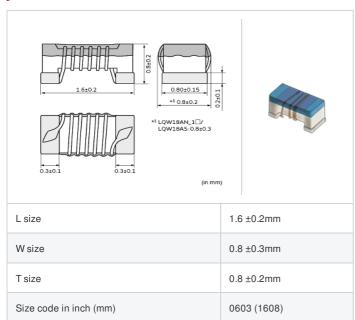

muRata Inductor Data Sheet

< List of part numbers with package codes >

LQW18AS5N6J00D , LQW18AS5N6J00J , LQW18AS5N6J00B

|   | References    |
|---|---------------|
| ~ | 1101010110000 |

| Packaging<br>code | Specifications      | Minimum quantity |
|-------------------|---------------------|------------------|
| D                 | φ180mm Paper taping | 4000             |
| J                 | φ330mm Paper taping | 10000            |
| В                 | Packing in bulk     | 500              |