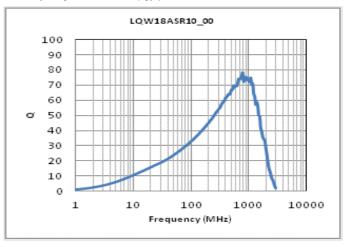

#### Chart of characteristic data (The charts below may show another part number which shares its characteristics.)

Inductance-Frequency characteristics (Typ.)

Q-Frequency characteristics (Typ.)

2 of 2

<sup>1.</sup> This datasheet is downloaded from the website of Murata Manufacturing Co., Ltd. Therefore, it's specifications are subject to change or our products in it may be discontinued without advance notice. Please check with our sales representatives or product engineers before ordering.