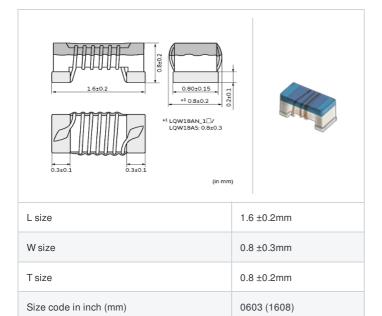

# LQW18ASR10G00#

"#" indicates a package specification code.















< List of part numbers with package codes >

LQW18ASR10G00D , LQW18ASR10G00J , LQW18ASR10G00B

## Shape



# References

| Packaging code | Specifications      | Minimum quantity |
|----------------|---------------------|------------------|
| D              | φ180mm Paper taping | 4000             |
| J              | φ330mm Paper taping | 10000            |
| В              | Packing in bulk     | 500              |

| Mass (Ty | p.)    |
|----------|--------|
| 1 piece  | 0.003g |

## **Specifications**

| Inductance                                                      | 100nH ±2%      |
|-----------------------------------------------------------------|----------------|
| Inductance test frequency                                       | 150MHz         |
| Rated current (Itemp) (Based on Temperature rise)               | 400mA          |
| Max. of DC resistance