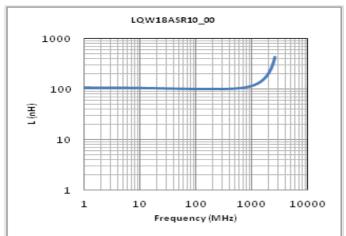

#### Chart of characteristic data (The charts below may show another part number which shares its characteristics.)

Inductance-Frequency characteristics (Typ.)

Q-Frequency characteristics (Typ.)

2 of 2

<sup>1.</sup> This datasheet is downloaded from the website of Murata Manufacturing Co., Ltd. Therefore, it's specifications are subject to change or our products in it may be discontinued without advance notice. Please check with our sales representatives or product engineers before ordering.