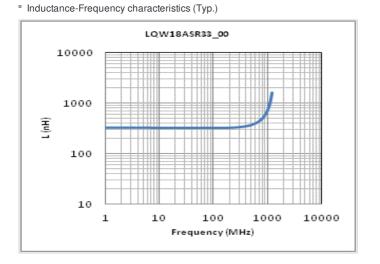

## Chart of characteristic data (The charts below may show another part number which shares its characteristics.)

Q-Frequency characteristics (Typ.)