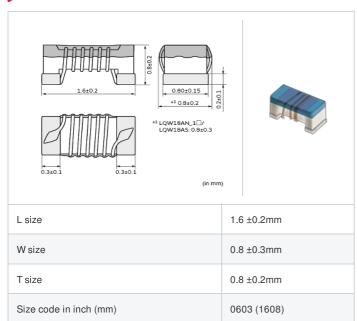

muRata Inductor Data Sheet

< List of part numbers with package codes >

LQW18ASR33J00D , LQW18ASR33J00J , LQW18ASR33J00B

| References  |
|-------------|
| nelelelices |
|             |

| Packaging<br>code | Specifications      | Minimum quantity |
|-------------------|---------------------|------------------|
| D                 | φ180mm Paper taping | 4000             |
| J                 | φ330mm Paper taping | 10000            |
| В                 | Packing in bulk     | 500              |