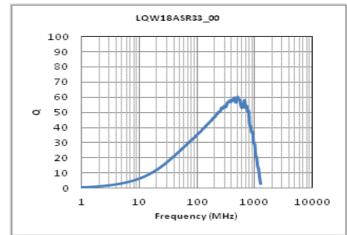

## Chart of characteristic data (The charts below may show another part number which shares its characteristics.)

Q-Frequency characteristics (Typ.)