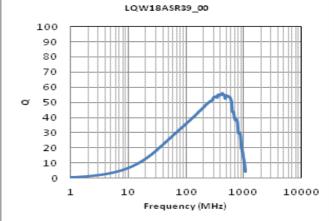

# Chart of characteristic data (The charts below may show another part number which shares its characteristics.)

Q-Frequency characteristics (Typ.)