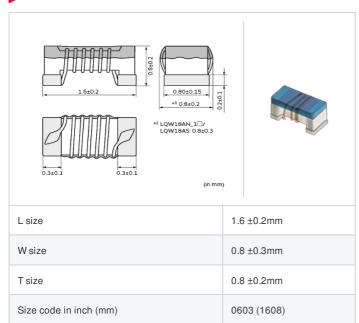

muRata Inductor Data Sheet

"#" indicates a package specification code.

LQW18ASR39G00#

< List of part numbers with package codes >

LQW18ASR39G00D , LQW18ASR39G00J , LQW18ASR39G00B

| Packaging<br>code | Specifications      | Minimum quantity |
|-------------------|---------------------|------------------|
| D                 | φ180mm Paper taping | 4000             |
| J                 | φ330mm Paper taping | 10000            |
| В                 | Packing in bulk     | 500              |