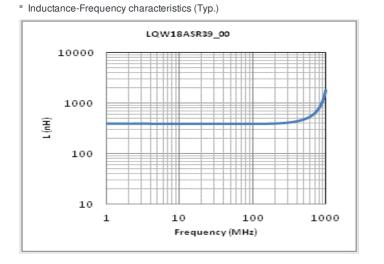

# Chart of characteristic data (The charts below may show another part number which shares its characteristics.)

Q-Frequency characteristics (Typ.)