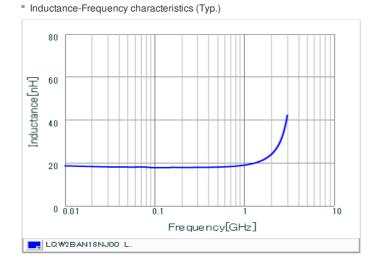

# Chart of characteristic data (The charts below may show another part number which shares its characteristics.)