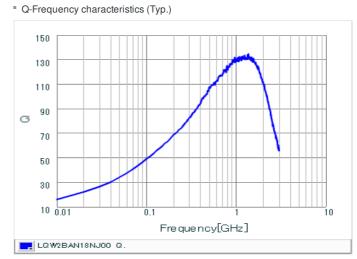

# Chart of characteristic data (The charts below may show another part number which shares its characteristics.)