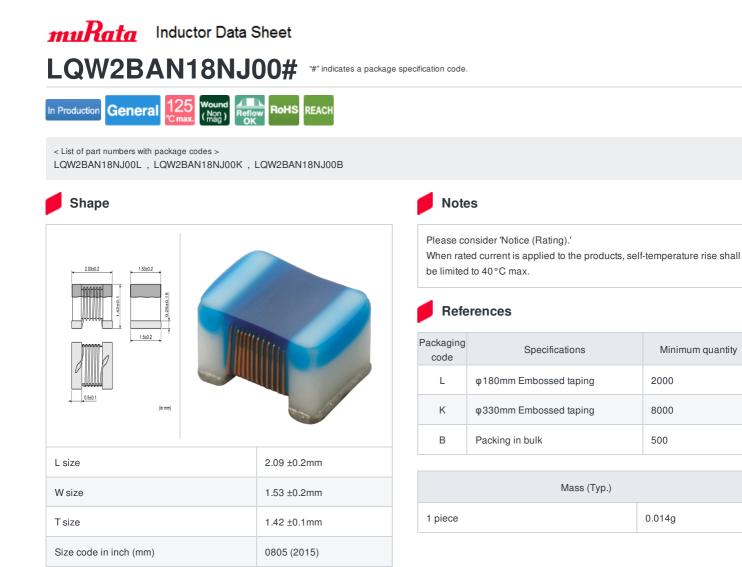

## Specifications

| Inductance                                                      | 18nH ±5%     |
|-----------------------------------------------------------------|--------------|
| Inductance test frequency                                       | 250MHz       |
| Rated current (Itemp) (Based on Temperature rise)               | 2200mA       |
| Max. of DC resistance                                           | 0.05Ω        |
| Q (min.)                                                        | 85           |
| Q test frequency                                                | 500MHz       |
| Self resonance frequency (min.)                                 | 3620MHz      |
| Operating temperature range (Self-temperature rise is included) | -55 to 125°C |
| Series                                                          | LQW2BAN_00   |