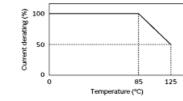

## Specifications

| Inductance                                                      | 56nH ±5%     |
|-----------------------------------------------------------------|--------------|
| Inductance test frequency                                       | 200MHz       |
| Rated current (Itemp) (Based on Temperature rise)               | 1250mA       |
| Max. of DC resistance                                           | 0.18Ω        |
| Q (min.)                                                        | 70           |
| Q test frequency                                                | 500MHz       |
| Self resonance frequency (min.)                                 | 1600MHz      |
| Operating temperature range (Self-temperature rise is included) | -55 to 125°C |
| Series                                                          | LQW2BAN_00   |