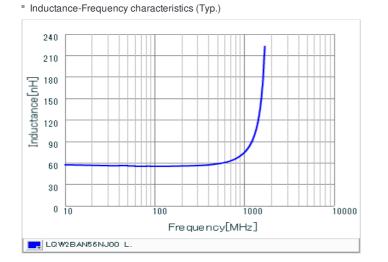

# Chart of characteristic data (The charts below may show another part number which shares its characteristics.)

Q-Frequency characteristics (Typ.)