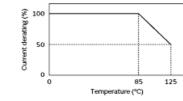

# Chart of characteristic data (The charts below may show another part number which shares its characteristics.)

## Specifications

| Inductance                                                      | 75nH ±2%     |
|-----------------------------------------------------------------|--------------|
| Inductance test frequency                                       | 200MHz       |
| Rated current (Itemp) (Based on Temperature rise)               | 1100mA       |
| Max. of DC resistance                                           | 0.28Ω        |
| Q (min.)                                                        | 68           |
| Q test frequency                                                | 500MHz       |
| Self resonance frequency (min.)                                 | 1450MHz      |
| Operating temperature range (Self-temperature rise is included) | -55 to 125°C |
| Series                                                          | LQW2BAN_00   |