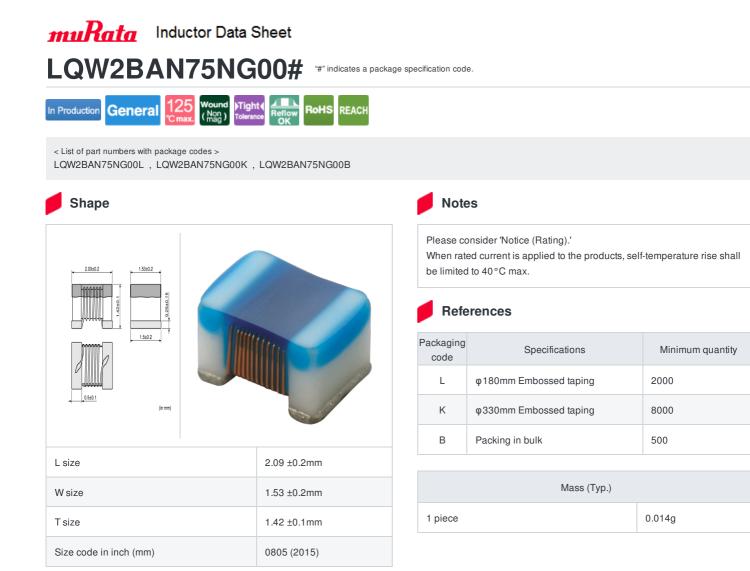

1 of 3

In operating temperatures exceeding +85°C, derating of current is necessary for this series. Please apply the derating curve shown in the chart according to the operating temperature. Derating of Rated Current