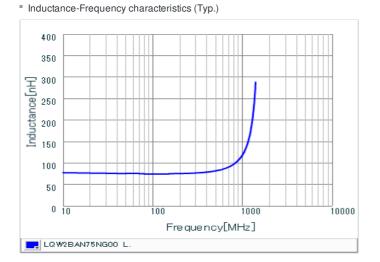

# Chart of characteristic data (The charts below may show another part number which shares its characteristics.)

## Specifications

| Inductance                                                      | 75nH ±2%     |
|-----------------------------------------------------------------|--------------|
| Inductance test frequency                                       | 200MHz       |
| Rated current (Itemp) (Based on Temperature rise)               | 1100mA       |
| Max. of DC resistance                                           | 0.28Ω        |
| Q (min.)                                                        | 68           |
| Q test frequency                                                | 500MHz       |
| Self resonance frequency (min.)                                 | 1450MHz      |
| Operating temperature range (Self-temperature rise is included) | -55 to 125°C |
| Series                                                          | LQW2BAN_00   |