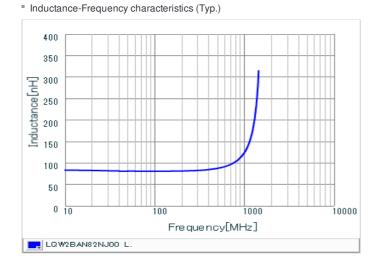

## Specifications

| Inductance                                                      | 82nH ±5%     |
|-----------------------------------------------------------------|--------------|
| Inductance test frequency                                       | 150MHz       |
| Rated current (Itemp) (Based on Temperature rise)               | 1200mA       |
| Max. of DC resistance                                           | 0.24Ω        |
| Q (min.)                                                        | 70           |
| Q test frequency                                                | 500MHz       |
| Self resonance frequency (min.)                                 | 1330MHz      |
| Operating temperature range (Self-temperature rise is included) | -55 to 125°C |
| Series                                                          | LQW2BAN_00   |