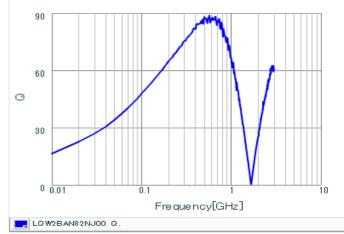

# Chart of characteristic data (The charts below may show another part number which shares its characteristics.)

Q-Frequency characteristics (Typ.)

## Specifications

| Inductance                                                      | 82nH ±5%     |
|-----------------------------------------------------------------|--------------|
| Inductance test frequency                                       | 150MHz       |
| Rated current (Itemp) (Based on Temperature rise)               | 1200mA       |
| Max. of DC resistance                                           | 0.24Ω        |
| Q (min.)                                                        | 70           |
| Q test frequency                                                | 500MHz       |
| Self resonance frequency (min.)                                 | 1330MHz      |
| Operating temperature range (Self-temperature rise is included) | -55 to 125°C |
| Series                                                          | LQW2BAN_00   |