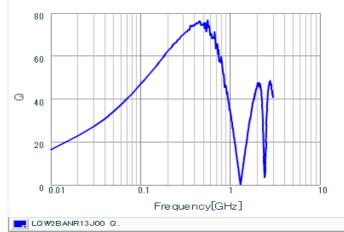

# Chart of characteristic data (The charts below may show another part number which shares its characteristics.)

Q-Frequency characteristics (Typ.)